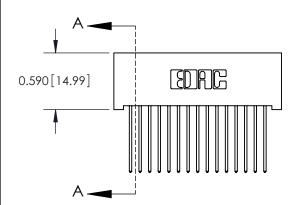

.240 [6.10] Point of Contact-

842/892 Series High Temp Card Edge Connector Part Number: 842-015-542-101

YOUR CONNECTION TO QUALITY & SERVICE

CANADA

842 ENG MASTER J.LEE DATE: OCT. 06/09 SHEET 1 OF 3

**SECTION A-A** 