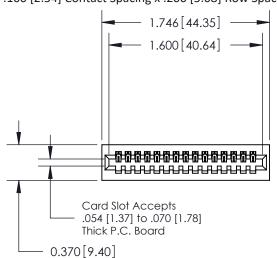

.240 [6.10] Point of Contact-

842/892 Series High Temp Card Edge Connector Part Number: 842-015-542-101

YOUR CONNECTION TO QUALITY & SERVICE

CANADA

842 ENG MASTER J.LEE DATE: OCT. 06/09 SHEET 1 OF 3

**SECTION A-A** 