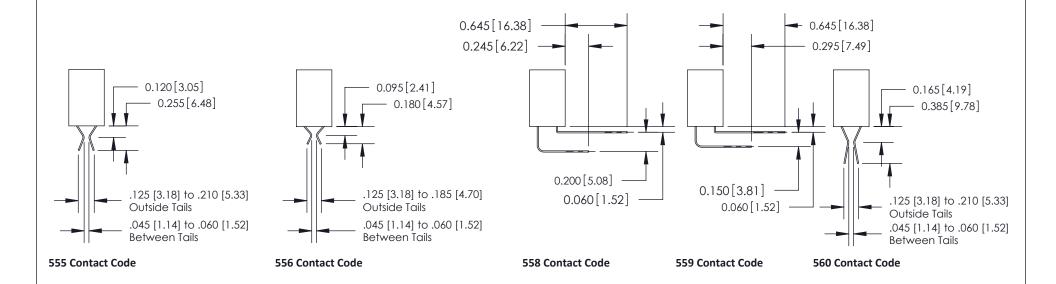

## **Contact Detail**

542-Wire Wrap .025 Sq.(0.64 Sq.) - Tail LG=.655(16.64) .100 [2.54] Contact Spacing x .200 [5.08] Row Spacing

**See Accompanying Pages for:** 

- **Contact Bend Details**
- **Mounting Options**

842 Assembly

THIS IS A C.A.D. GENERATED DRAWING DO NOT MAKE MANUAL REVISIONS TO MASTER.

ISSUE NUMBER

ORIGINAL

1

| 842/892 Series High Temp Card Edge Connector<br>Contact Bend Detail |                                                                                                                                                                                               | ACAD REFERENCE NO. 842 ENG MASTER |          |                         |  |
|---------------------------------------------------------------------|-----------------------------------------------------------------------------------------------------------------------------------------------------------------------------------------------|-----------------------------------|----------|-------------------------|--|
|                                                                     |                                                                                                                                                                                               | DRAWN: J.LEE                      | DATE: OC | DATE: <b>OCT. 06/09</b> |  |
|                                                                     |                                                                                                                                                                                               | CHECKED:                          | DATE:    | DATE:                   |  |
| EDAC INC                                                            | THESE DRAWINGS AND SPECIFICATIONS ARE THE PROPERTY OF EDAC INCAND SHALL NOT BE REPRODUCED,OR COPIED OR USED AS THE BASIS FOR THE MANUFACTURE OR SALE OF APPARATUS WITHOUT WRITTEN PERMISSION. | SCALE: NTS                        | SHEET    | 2 OF 3                  |  |
| TORONTO, ONTARIO                                                    |                                                                                                                                                                                               | DRAWING NUMBER                    | •        | ISSUE                   |  |
| YOUR CONNECTION TO QUALITY & SERVICE                                |                                                                                                                                                                                               | 842 Assemb                        | bly      | 1                       |  |