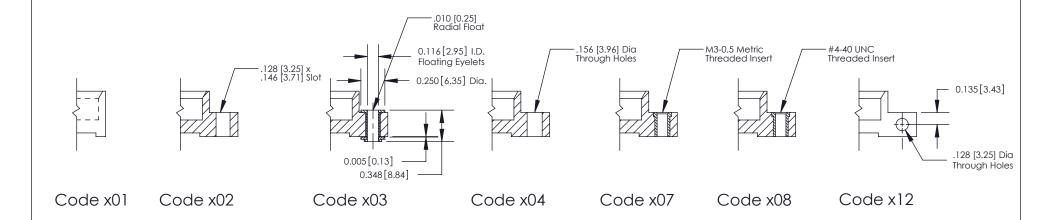

**Mounting Option** 

01-No Mounting Lugs

THIS IS A C.A.D. GENERATED DRAWING DO NOT MAKE MANUAL REVISIONS TO MASTER

SSUE NUMBER

DRIGINAL

1

| 842/892 Series High Temp Card Edge Connector<br>Mounting Options |                                                                                                                                                                                                 | ACAD REFERENCE NO. 842 ENG MASTER |             |         |           |
|------------------------------------------------------------------|-------------------------------------------------------------------------------------------------------------------------------------------------------------------------------------------------|-----------------------------------|-------------|---------|-----------|
|                                                                  |                                                                                                                                                                                                 | DRAWN:                            | J.LEE       | DATE: O | CT. 06/09 |
|                                                                  |                                                                                                                                                                                                 | CHECKED:                          |             | DATE:   |           |
|                                                                  | THESE DRAWINGS AND SPECIFICATIONS ARE THE PROPERTY OF EDAC INC.,AND SHALL NOT BE REPRODUCED,OR COPIED OR USED AS THE BASIS FOR THE MANUFACTURE OR SALE OF APPARATUS WITHOUT WRITTEN PERMISSION. | SCALE:                            | NTS         | SHEET ; | 3 OF 3    |
|                                                                  |                                                                                                                                                                                                 | DRAWING                           | NUMBER      |         | ISSUE     |
|                                                                  |                                                                                                                                                                                                 | 8                                 | 42 Assembly |         | 1         |