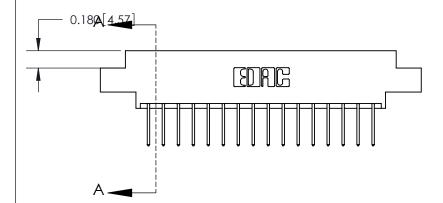

SECTION A-A

0.388 [9.86]

ORIGINAL (1)

ORIGINAL

| 833 Series High Temp Card Edge Connector<br>Contact Bend Detail |                                                                                                                                                                                                 | ACAD REFERENCE NO. | 833 ENG MASTER   |               |
|-----------------------------------------------------------------|-------------------------------------------------------------------------------------------------------------------------------------------------------------------------------------------------|--------------------|------------------|---------------|
|                                                                 |                                                                                                                                                                                                 | DRAWN: J.LEE       | DATE: OCT. 14/09 |               |
|                                                                 |                                                                                                                                                                                                 | CHECKED: DATE:     |                  |               |
| TORONTO, ONTARIO ARE THE F SHALL NO OR USED. MANUFAC            | THESE DRAWINGS AND SPECIFICATIONS ARE THE PROPERTY OF EDAC INC.,AND SHALL NOT BE REPRODUCED,OR COPIED OR USED AS THE BASIS FOR THE MANUFACTURE OR SALE OF APPARATUS WITHOUT WRITTEN PERMISSION. | SCALE: NTS         | SHEET 2          | 2 <b>OF</b> 3 |
|                                                                 |                                                                                                                                                                                                 | DRAWING NUMBER     |                  | ISSUE         |
|                                                                 |                                                                                                                                                                                                 | 833 Assembly       |                  | 1             |