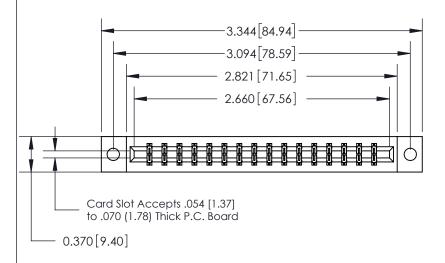

## **Contact Detail**

523-P.C. Tail .025 Sq.(0.64 Sq.) - Tail LG=.390(9.91)

.156 [3.96] Contact Spacing x .200 [5.08] Row Spacing

**See Accompanying Page for:** 

THIS IS A C.A.D. GENERATED DRAWING DO NOT MAKE MANUAL REVISIONS TO MASTER.

ISSUE NUMBER ORIGINAL

Card Slot .160 [4.06] Point of Contact-