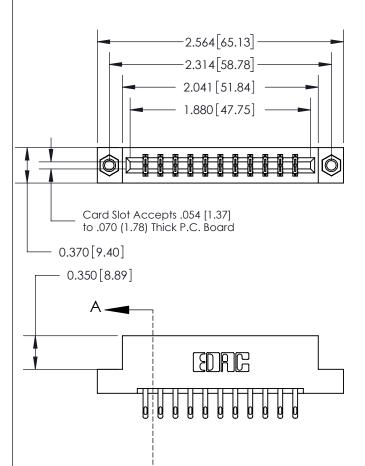

THIS IS A C.A.D. GENERATED DRAWING DO NOT MAKE MANUAL REVISIONS TO MASTER.

ISSUE NUMBER ORIGINAL

| .160 [4.06] Point of Contact— | SECTION A-A<br>0.388 [9.86]<br>Card Slot |
|-------------------------------|------------------------------------------|
|                               |                                          |

833 Series High Temp Card Edge Connector Part Number: 833-022-500-207

**EDAC INC** TORONTO, ONTARIO CANADA

THESE DRAWINGS AND SPECIFICATIONS ARE THE PROPERTY OF EDAC INC.,AND SHALL NOT BE REPRODUCED, OR COPIED OR USED AS THE BASIS FOR THE MANUFACTURE OR SALE OF APPARATUS WITHOUT WRITTEN PERMISSION.

| ACAD REFERENCE NO. | 833 ENG MASTER   |  |  |
|--------------------|------------------|--|--|
| DRAWN: J.LEE       | DATE: OCT. 14/09 |  |  |
| CHECKED:           | DATE:            |  |  |
| SCALE: NTS         | SHEET 1 OF 3     |  |  |
| DRAWING NUMBER     | ISSUE            |  |  |
| 833 Assembly       | 1                |  |  |