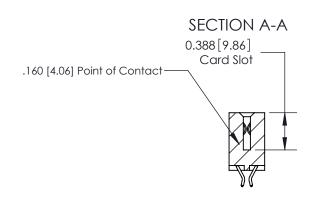

## **Contact Detail**

556-Extender Board Bend (Code 520 Contacts)

.156 [3.96] Contact Spacing x .200 [5.08] Row Spacing

THIS IS A C.A.D. GENERATED DRAWING DO NOT MAKE MANUAL REVISIONS TO MASTER.

ISSUE NUMBER

ORIGINAL

1

**See Accompanying Page for:** 

- **Bend Detail**
- **Mounting Options**

833 Series High Temp Card Edge Connector Part Number: 833-014-556-201

**EDAC INC** TORONTO, ONTARIO CANADA

THESE DRAWINGS AND SPECIFICATIONS ARE THE PROPERTY OF EDAC INC.,AND SHALL NOT BE REPRODUCED, OR COPIED OR USED AS THE BASIS FOR THE MANUFACTURE OR SALE OF APPARATUS WITHOUT WRITTEN PERMISSION.