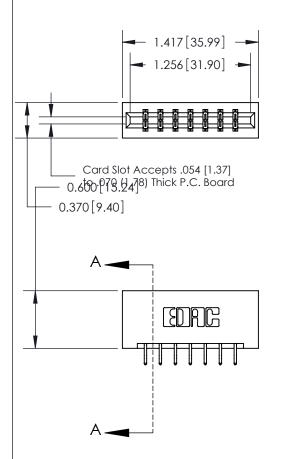

## **Contact Detail**

556-Extender Board Bend (Code 520 Contacts)

.156 [3.96] Contact Spacing x .200 [5.08] Row Spacing

THIS IS A C.A.D. GENERATED DRAWING DO NOT MAKE MANUAL REVISIONS TO MASTER.

ISSUE NUMBER

ORIGINAL

1

**See Accompanying Page for:** 

- **Bend Detail**
- **Mounting Options**

833 Series High Temp Card Edge Connector Part Number: 833-014-556-201

**EDAC INC** TORONTO, ONTARIO CANADA

THESE DRAWINGS AND SPECIFICATIONS ARE THE PROPERTY OF EDAC INC.,AND SHALL NOT BE REPRODUCED, OR COPIED OR USED AS THE BASIS FOR THE MANUFACTURE OR SALE OF APPARATUS WITHOUT WRITTEN PERMISSION.