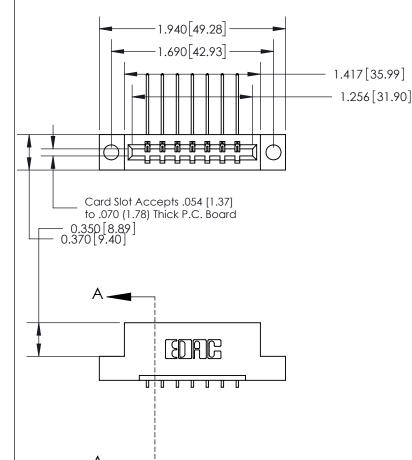

SECTION A-A 0.388 [9.86] Card Slot .160 [4.06] Point of Contact-

ACAD REFERENCE NO.

## 833 Series High Temp Card Edge Connector Part Number: 833-007-559-104

YOUR CONNECTION TO QUALITY & SERVICE

**EDAC INC** TORONTO, ONTARIO CANADA

THESE DRAWINGS AND SPECIFICATIONS ARE THE PROPERTY OF EDAC INC.,AND SHALL NOT BE REPRODUCED, OR COPIED OR USED AS THE BASIS FOR THE MANUFACTURE OR SALE OF APPARATUS WITHOUT WRITTEN PERMISSION.

| - 1 - 1 - 1 - 1 - 1 - 1 - 1 - 1 - 1 - 1 |         |               |
|-----------------------------------------|---------|---------------|
| DRAWN: J.LEE                            | DATE: O | CT. 14/09     |
| CHECKED:                                | DATE:   |               |
| SCALE: NTS                              | SHEET   | 1 <b>OF</b> 3 |
| DRAWING NUMBER                          |         | ISSUE         |
| 833 Assembly                            |         | 1             |

833 FNG MASTER

**See Accompanying Page for:** 

- **Bend Detail**
- **Mounting Options**

ORIGINAL (1)

ORIGINAL

| 833 Series High Temp Card                                    | ACAD REFERENCE NO.                                                                                                                                                                              | 833 ENC        | MASTER           |               |
|--------------------------------------------------------------|-------------------------------------------------------------------------------------------------------------------------------------------------------------------------------------------------|----------------|------------------|---------------|
| Contact Bend Detail                                          |                                                                                                                                                                                                 | DRAWN: J.LEE   | DATE: OCT. 14/09 |               |
|                                                              |                                                                                                                                                                                                 | CHECKED: DATE: |                  |               |
| EDAC INC                                                     | THESE DRAWINGS AND SPECIFICATIONS ARE THE PROPERTY OF EDAC INC.,AND SHALL NOT BE REPRODUCED,OR COPIED OR USED AS THE BASIS FOR THE MANUFACTURE OR SALE OF APPARATUS WITHOUT WRITTEN PERMISSION. | SCALE: NTS     | SHEET 2          | 2 <b>OF</b> 3 |
| TORONTO, ONTARIO CANADA YOUR CONNECTION TO QUALITY & SERVICE |                                                                                                                                                                                                 | DRAWING NUMBER |                  | ISSUE         |
|                                                              |                                                                                                                                                                                                 | 833 Assembly   |                  | 1             |