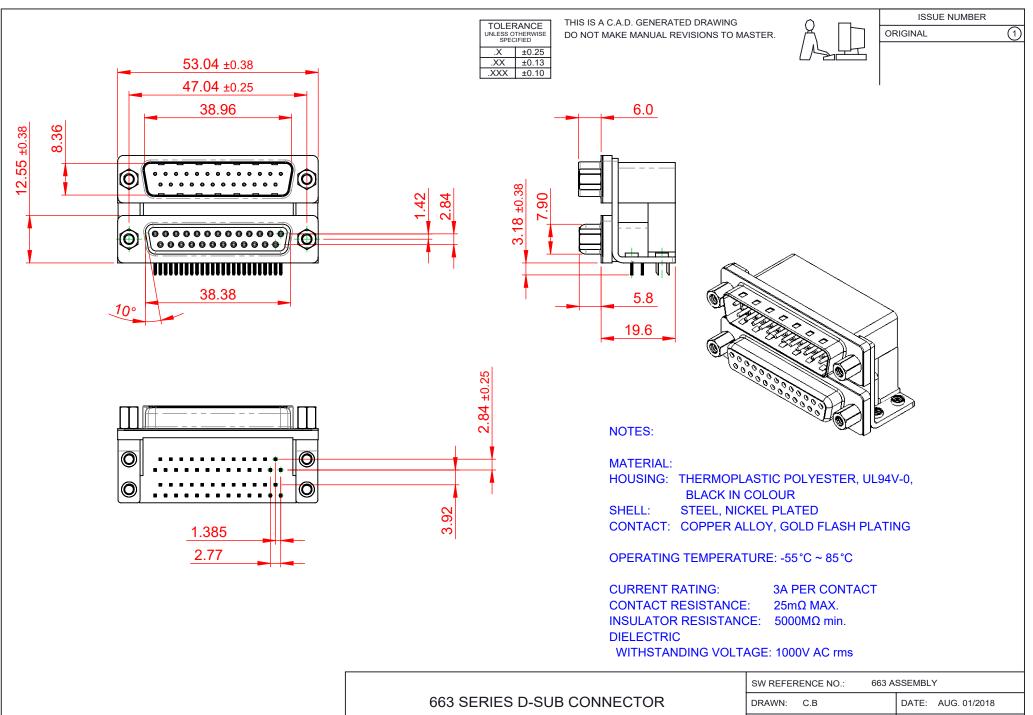

THIS SERIES FULLY CONFORMS TO THE EUROPEAN UNION DIRECTIVES 2011/65/EU FOR RoHS COMPLIANCY.

|  | 663 SERIES D-SUB CONNECTOR                                                     |                                                                                                                                                                                                                | DRAWN: C.B                      | DATE: AUG. 01/2 | 018   |
|--|--------------------------------------------------------------------------------|----------------------------------------------------------------------------------------------------------------------------------------------------------------------------------------------------------------|---------------------------------|-----------------|-------|
|  |                                                                                |                                                                                                                                                                                                                | CHECKED:                        | DATE:           |       |
|  | EDAC INC<br>TORONTO, ONTARIO<br>CANADA<br>YOUR CONNECTION TO QUALITY & SERVICE | THESE DRAWINGS AND SPECIFICATIONS<br>ARE THE PROPERTY OF EDAC INC.,AND<br>SHALL NOT BE REPRODUCED,OR COPIED<br>OR USED AS THE BASIS FOR THE<br>MANUFACTURE OR SALE OF APPARATUS<br>WITHOUT WRITTEN PERMISSION. | SCALE: (IN C.A.D. 1:1)          | SHEET 1 OF      | 1     |
|  |                                                                                |                                                                                                                                                                                                                | DRAWING NUMBER: 663-025-264-053 |                 | ISSUE |
|  |                                                                                |                                                                                                                                                                                                                | PART NUMBER: 663-0              | 025-264-053     | 1     |