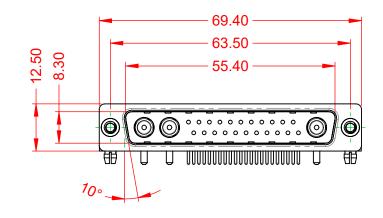

.XX ±0.13 .XXX ±0.05

1000V AC rms

|         |                   | SW REFERENCE NO.: 629 COMBO ASSEMBLY                                                                                                  |                                 |                  |       |
|---------|-------------------|---------------------------------------------------------------------------------------------------------------------------------------|---------------------------------|------------------|-------|
|         | COMBINATION D-SUB |                                                                                                                                       | DRAWN: C.B                      | DATE: JAN. 01/20 | 19    |
|         |                   |                                                                                                                                       | CHECKED:                        | DATE:            |       |
|         | EDAC INC          | THESE DRAWINGS AND SPECIFICATIONS<br>ARE THE PROPERTY OF EDAC INCAND                                                                  | SCALE: (IN C.A.D. 1:1)          | SHEET 1 OF       | 2     |
| \$<br>/ |                   | SHALL NOT BE REPRODUCED, OR COPIED<br>OR USED AS THE BASIS FOR THE<br>MANUFACTURE OR SALE OF APPARATUS<br>WITHOUT WRITTEN PERMISSION. | DRAWING NUMBER: 629-25W3250-113 |                  | ISSUE |
|         |                   |                                                                                                                                       | PART NUMBER: 629-25W            | 3250-1T3         | 1     |