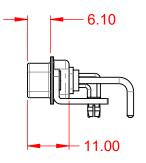

.XX ±0.13 .XXX ±0.05

1000V AC rms

|         |                   | SW REFERENCE NO.: 629 COMBO ASSEMBLY                                                                                                  |                                 |                  |       |
|---------|-------------------|---------------------------------------------------------------------------------------------------------------------------------------|---------------------------------|------------------|-------|
|         | COMBINATION D-SUB |                                                                                                                                       | DRAWN: C.B                      | DATE: JAN. 01/20 | 19    |
|         |                   |                                                                                                                                       | CHECKED:                        | DATE:            |       |
|         | EDAC INC          | THESE DRAWINGS AND SPECIFICATIONS<br>ARE THE PROPERTY OF EDAC INCAND                                                                  | SCALE: (IN C.A.D. 1:1)          | SHEET 1 OF       | 2     |
| \$<br>/ |                   | SHALL NOT BE REPRODUCED, OR COPIED<br>OR USED AS THE BASIS FOR THE<br>MANUFACTURE OR SALE OF APPARATUS<br>WITHOUT WRITTEN PERMISSION. | DRAWING NUMBER: 629-25W3250-113 |                  | ISSUE |
|         |                   |                                                                                                                                       | PART NUMBER: 629-25W            | 3250-1T3         | 1     |