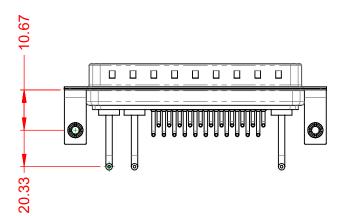

.XX ±0.13 .XXX ±0.05

1000V AC rms

|         |                   | SW REFERENCE NO.: 629 COMBO ASSEMBLY                                                                                                  |                                 |                  |       |
|---------|-------------------|---------------------------------------------------------------------------------------------------------------------------------------|---------------------------------|------------------|-------|
|         | COMBINATION D-SUB |                                                                                                                                       | DRAWN: C.B                      | DATE: JAN. 01/20 | 19    |
|         |                   |                                                                                                                                       | CHECKED:                        | DATE:            |       |
|         | EDAC INC          | THESE DRAWINGS AND SPECIFICATIONS<br>ARE THE PROPERTY OF EDAC INCAND                                                                  | SCALE: (IN C.A.D. 1:1)          | SHEET 1 OF       | 2     |
| \$<br>/ |                   | SHALL NOT BE REPRODUCED, OR COPIED<br>OR USED AS THE BASIS FOR THE<br>MANUFACTURE OR SALE OF APPARATUS<br>WITHOUT WRITTEN PERMISSION. | DRAWING NUMBER: 629-25W3250-113 |                  | ISSUE |
|         |                   |                                                                                                                                       | PART NUMBER: 629-25W            | 3250-1T3         | 1     |