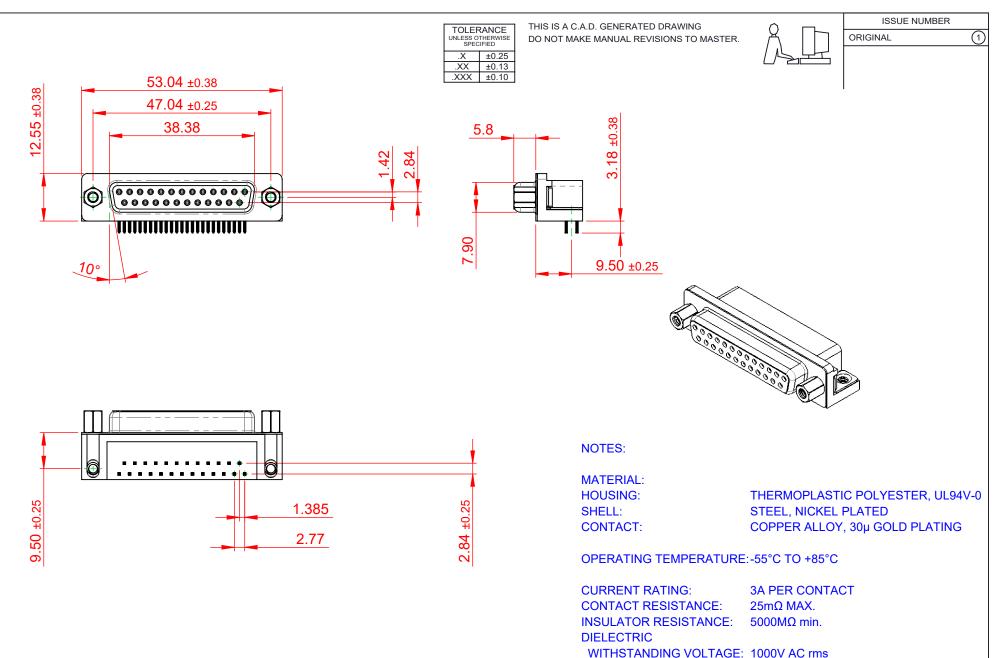

| 622 SERIES D-SUB CONNECTOR                                                     |                                                                                                                                                                                                                | SW REFERENCE NO.: 622 ASSEMBLY  |                  |       |
|--------------------------------------------------------------------------------|----------------------------------------------------------------------------------------------------------------------------------------------------------------------------------------------------------------|---------------------------------|------------------|-------|
|                                                                                |                                                                                                                                                                                                                | DRAWN: C.B                      | DATE: AUG. 01/20 | 018   |
|                                                                                |                                                                                                                                                                                                                | CHECKED:                        | DATE:            |       |
| EDAC INC<br>TORONTO, ONTARIO<br>CANADA<br>YOUR CONNECTION TO QUALITY & SERVICE | THESE DRAWINGS AND SPECIFICATIONS<br>ARE THE PROPERTY OF EDAC INC.,AND<br>SHALL NOT BE REPRODUCED,OR COPIED<br>OR USED AS THE BASIS FOR THE<br>MANUFACTURE OR SALE OF APPARATUS<br>WITHOUT WRITTEN PERMISSION. | SCALE: (IN C.A.D. 1:1)          | SHEET 1 OF       | 1     |
|                                                                                |                                                                                                                                                                                                                | DRAWING NUMBER: 622-025-668-033 |                  | ISSUE |
|                                                                                |                                                                                                                                                                                                                | PART NUMBER: 622-025-0          | 668-033          | 1     |