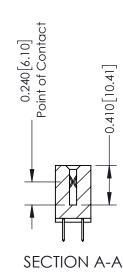

**Mounting Option** 

12-.128 (3.25) Dia. Side Mounting Holes

**Contact Detail** 

520-P.C. Tail .030x.018(0.76x0.46) - Tail LG=.185(4.70) .100 [2.54] Contact Spacing x .200 [5.08] Row Spacing

342 Assembly

THIS IS A C.A.D. GENERATED DRAWING DO NOT MAKE MANUAL REVISIONS TO MASTER. ISSUE NUMBER

ORIGINAL

1

| 342 / 392 Series Card Edge Connector<br>Contact Bend Detail |                                                                                                                                                                                                  | ACAD REFERENCE NO. 342 ENG MASTER |             |                  |        |
|-------------------------------------------------------------|--------------------------------------------------------------------------------------------------------------------------------------------------------------------------------------------------|-----------------------------------|-------------|------------------|--------|
|                                                             |                                                                                                                                                                                                  | DRAWN:                            | J.LEE       | DATE: OCT. 06/09 |        |
|                                                             |                                                                                                                                                                                                  | CHECKED:                          |             | DATE:            |        |
| TORONTO, ONTARIO                                            | THESE DRAWINGS AND SPECIFICATIONS ARE THE PROPERTY OF EDAC INC. AND SHALL NOT BE REPRODUCED, OR COPIED OR USED AS THE BASIS FOR THE MANUFACTURE OR SALE OF APPARATUS WITHOUT WRITTEN PERMISSION. | SCALE:                            | NTS         | SHEET :          | 2 OF 3 |
|                                                             |                                                                                                                                                                                                  | DRAWING                           | NUMBER      |                  | ISSUE  |
| YOUR CONNECTION TO QUALITY & SERVICE                        |                                                                                                                                                                                                  | 3                                 | 42 Assembly |                  | 1      |