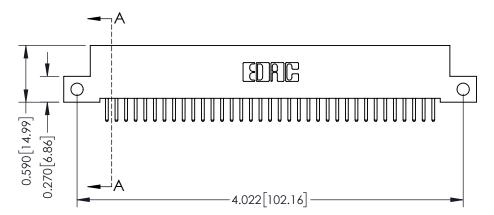

THIS IS A C.A.D. GENERATED DRAWING DO NOT MAKE MANUAL REVISIONS TO MASTER

ISSUE NUMBER

ORIGINAL

1

| 342 / 392 Card Edge Connector<br>Mounting Options |                                                                                                                                                                                               | ACAD REFERENCE NO. 342 ENG MASTER |                         |        |  |  |
|---------------------------------------------------|-----------------------------------------------------------------------------------------------------------------------------------------------------------------------------------------------|-----------------------------------|-------------------------|--------|--|--|
|                                                   |                                                                                                                                                                                               | DRAWN: J.LEE                      | DATE: <b>OCT. 06/09</b> |        |  |  |
|                                                   |                                                                                                                                                                                               | CHECKED:                          | DATE:                   |        |  |  |
| TORONTO, ONTARIO                                  | THESE DRAWINGS AND SPECIFICATIONS ARE THE PROPERTY OF EDAC INCAND SHALL NOT BE REPRODUCED,OR COPIED OR USED AS THE BASIS FOR THE MANUFACTURE OR SALE OF APPARATUS WITHOUT WRITTEN PERMISSION. | SCALE: NTS                        | SHEET :                 | 3 OF 3 |  |  |
|                                                   |                                                                                                                                                                                               | DRAWING NUMBER                    | •                       | ISSUE  |  |  |
| YOUR CONNECTION TO QUALITY & SERVICE              |                                                                                                                                                                                               | 342 Assembly                      |                         | 1      |  |  |