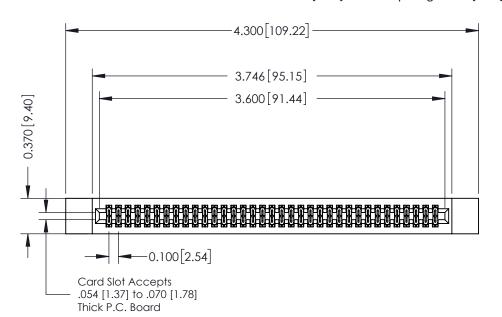

## **See Accompanying Pages for:**

- **Contact Bend Details**
- **Mounting Options**

342 / 392 Card Edge Connector Part Number: 392-070-520-212

YOUR CONNECTION TO QUALITY & SERVICE

CANADA

342 ENG MASTER J.LEE DATE: OCT. 06/09 SHEET 1 OF 3