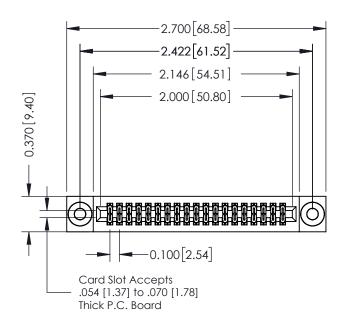

## **See Accompanying Pages for:**

- **Contact Bend Details**
- **Mounting Options**

342 / 392 Card Edge Connector Part Number: 392-038-560-203

YOUR CONNECTION TO QUALITY & SERVICE

342 ENG MASTER DATE: OCT. 06/09 J.LEE SHEET 1 OF 3