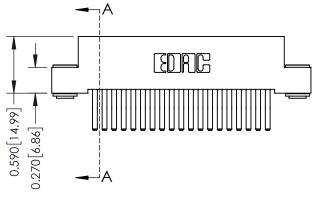

**Mounting Option** 

03-.116 (2.95) I.D. Floating Eyelets

**Contact Detail** 

560-Extender Board Bend (Code 523 Contacts) .100 [2.54] Contact Spacing x .200 [5.08] Row Spacing





## \_\_\_\_0.240[6.10] Point of Contact 0.410[10.41] **SECTION A-A**

## **See Accompanying Pages for:**

- **Contact Bend Details**
- **Mounting Options**

342 / 392 Card Edge Connector Part Number: 392-038-560-203

YOUR CONNECTION TO QUALITY & SERVICE

342 ENG MASTER DATE: OCT. 06/09 J.LEE SHEET 1 OF 3

342 Assembly

THIS IS A C.A.D. GENERATED DRAWING DO NOT MAKE MANUAL REVISIONS TO MASTER. ISSUE NUMBER

ORIGINAL

1



| 342 / 392 Series Card Edge Connector<br>Contact Bend Detail |                                                                                                                                                                                                  | ACAD REFERENCE NO. 342 ENG MASTER |             |                  |        |
|-----------------------------------