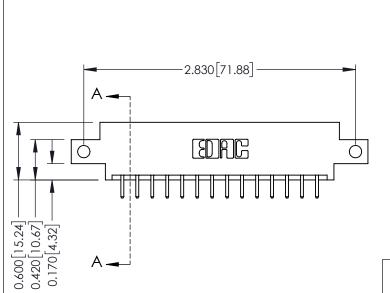

| 337 / 387 Series Card Edge Connector |
|--------------------------------------|
| Part Number: 387-028-520-812         |

**EDAC INC** TORONTO, ONTARIO CANADA

THESE DRAWINGS AND SPECIFICATIONS ARE THE PROPERTY OF EDAC INC.,AND SHALL NOT BE REPRODUCED,OR COPIED OR USED AS THE BASIS FOR THE MANUFACTURE OR SALE OF APPARATUS WITHOUT WRITTEN PERMISSION.

| ACAD REFERENCE NO. | 337 ENG MASTER   |  |  |
|--------------------|------------------|--|--|
| DRAWN: J.LEE       | DATE: OCT. 06/09 |  |  |
| CHECKED:           | DATE:            |  |  |
| SCALE: NTS         | SHEET 1 OF 3     |  |  |
| DRAWING NUMBER     | ISSUE            |  |  |
| 337 Assembly       | 1                |  |  |