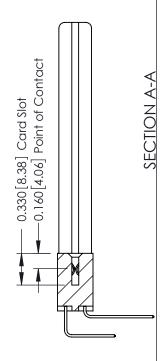

**Contact Detail** 

558-90 Degree Bend (Code 541 Contacts)

.156 [3.96] Contact Spacing x .200 [5.08] Row Spacing

THIS IS A C.A.D. GENERATED DRAWING DO NOT MAKE MANUAL REVISIONS TO MASTER.

ISSUE NUMBER

ORIGINAL