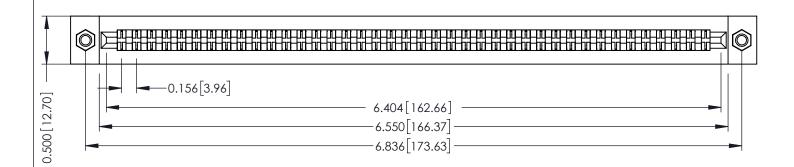

**Mounting Option** M3-0.5 Metric Threaded Inserts **Contact Detail** 

Extender Board Bend (Code 400 Contacts) .156 [3.96] Contact Spacing x .200 [5.08] Row Spacing

THIS IS A C.A.D. GENERATED DRAWING DO NOT MAKE MANUAL REVISIONS TO MASTER.

307 / 357 Card Edge Connector Part Number: 357-080-455-207

**EDAC INC** TORONTO, ONTARIO CANADA

THESE DRAWINGS AND SPECIFICATIONS ARE THE PROPERTY OF EDAC INC.,AND SHALL NOT BE REPRODUCED, OR COPIED OR USED AS THE BASIS FOR THE MANUFACTURE OR SALE OF APPARATUS WITHOUT WRITTEN PERMISSION.

| ACAD REFERENCE NO. | 307 ENG MASTER   |
|--------------------|------------------|
| DRAWN: J.LEE       | DATE: AUG. 11/09 |
| CHECKED:           | DATE:            |
| SCALE: NTS         | SHEET 1 OF 3     |
| DRAWING NUMBER     | ISSUE            |