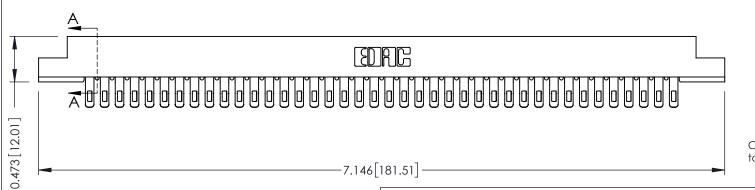

ORIGINAL

**SECTION A-A** 

.095 [2.41] Point of Contact (FROM BTM OF SLOT)

Card Slot Accepts .054 [1.37] to .070 [1.78] Thick P.C. Board

**See Accompanying Pages for:** 

- **Contact Bend Details**
- **Mounting Options**

307 / 357 Card Edge Connector Part Number: 357-080-455-207

**EDAC INC** TORONTO, ONTARIO CANADA

THESE DRAWINGS AND SPECIFICATIONS ARE THE PROPERTY OF EDAC INC.,AND SHALL NOT BE REPRODUCED, OR COPIED OR USED AS THE BASIS FOR THE MANUFACTURE OR SALE OF APPARATUS WITHOUT WRITTEN PERMISSION.