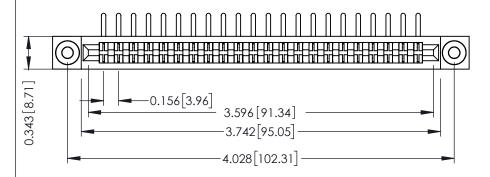

## SECTION A-A

307 ENG MASTER

ACAD REFERENCE NO.

307 / 357 Card Edge Connector Part Number: 357-022-458-103

YOUR CONNECTION TO QUALITY & SERVICE

**EDAC INC** TORONTO, ONTARIO CANADA

THESE DRAWINGS AND SPECIFICATIONS ARE THE PROPERTY OF EDAC INC.,AND SHALL NOT BE REPRODUCED, OR COPIED OR USED AS THE BASIS FOR THE MANUFACTURE OR SALE OF APPARATUS WITHOUT WRITTEN PERMISSION.