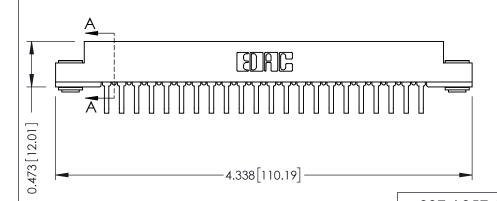

## SECTION A-A

307 ENG MASTER

ACAD REFERENCE NO.

307 / 357 Card Edge Connector Part Number: 357-022-458-103

YOUR CONNECTION TO QUALITY & SERVICE

**EDAC INC** TORONTO, ONTARIO CANADA

THESE DRAWINGS AND SPECIFICATIONS ARE THE PROPERTY OF EDAC INC.,AND SHALL NOT BE REPRODUCED, OR COPIED OR USED AS THE BASIS FOR THE MANUFACTURE OR SALE OF APPARATUS WITHOUT WRITTEN PERMISSION.