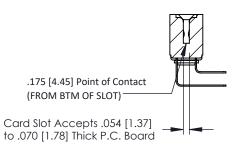

## SECTION A-A

307 ENG MASTER

ACAD REFERENCE NO.

307 / 357 Card Edge Connector Part Number: 357-022-458-103

YOUR CONNECTION TO QUALITY & SERVICE

**EDAC INC** TORONTO, ONTARIO CANADA

THESE DRAWINGS AND SPECIFICATIONS ARE THE PROPERTY OF EDAC INC.,AND SHALL NOT BE REPRODUCED, OR COPIED OR USED AS THE BASIS FOR THE MANUFACTURE OR SALE OF APPARATUS WITHOUT WRITTEN PERMISSION.