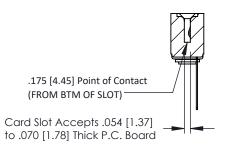

## SECTION A-A

. 307 ENG MASTER
DATE: AUG. 11/09

SHEET 1 OF 3

| 307 / 357 Card Edge Connector<br>Part Number: 357-008-547-103 |                                                                                                                                                                                                 | ACAD REFERENCE NO. |             |
|---------------------------------------------------------------|-------------------------------------------------------------------------------------------------------------------------------------------------------------------------------------------------|--------------------|-------------|
|                                                               |                                                                                                                                                                                                 | DRAWN:             | J.LEE       |
|                                                               |                                                                                                                                                                                                 | CHECKED:           |             |
| TORONTO, ONTARIO                                              | THESE DRAWINGS AND SPECIFICATIONS ARE THE PROPERTY OF EDAC INC.,AND SHALL NOT BE REPRODUCED,OR COPIED OR USED AS THE BASIS FOR THE MANUFACTURE OR SALE OF APPARATUS WITHOUT WRITTEN PERMISSION. | SCALE:             | NTS         |
|                                                               |                                                                                                                                                                                                 | DRAWING            | NUMBER      |
| OUR CONNECTION TO QUALITY & SERVICE                           |                                                                                                                                                                                                 | 30                 | 07 Assembly |