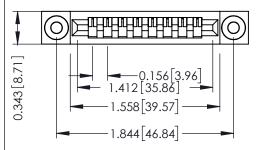

Mounting Option
.116 (2.95) I.D. Floating Eyelets

**Contact Detail** 

Wire Wrap .046x.013(1.17x0.33) - Tail LG=.520(13.21) .156 [3.96] Contact Spacing x .200 [5.08] Row Spacing

THIS IS A C.A.D. GENERATED DRAWING
DO NOT MAKE MANUAL REVISIONS TO MAS