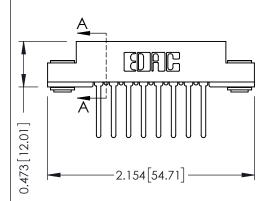

## SECTION A-A

. 307 ENG MASTER
DATE: AUG. 11/09

SHEET 1 OF 3

| 307 / 357 Card Edge Connector<br>Part Number: 357-008-547-103 |                                                                                                                                                                                                 | ACAD REFERENCE NO. |             |
|---------------------------------------------------------------|-------------------------------------------------------------------------------------------------------------------------------------------------------------------------------------------------|--------------------|-------------|
|                                                               |                                                                                                                                                                                                 | DRAWN:             | J.LEE       |
|                                                               |                                                                                                                                                                                                 | CHECKED:           |             |
| TORONTO, ONTARIO                                              | THESE DRAWINGS AND SPECIFICATIONS ARE THE PROPERTY OF EDAC INC.,AND SHALL NOT BE REPRODUCED,OR COPIED OR USED AS THE BASIS FOR THE MANUFACTURE OR SALE OF APPARATUS WITHOUT WRITTEN PERMISSION. | SCALE:             | NTS         |
|                                                               |                                                                                                                                                                                                 | DRAWING            | NUMBER      |
| OUR CONNECTION TO QUALITY & SERVICE                           |                                                                                                                                                                                                 | 30                 | 07 Assembly |