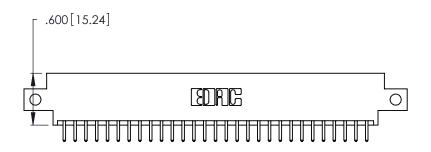

ISSUE NUMBER ORIGINAL 1

Card Slot Accepts .054 [1.37] to .070 [1.78] Thick P.C. Board .330 [8.38] Card Slot .160 [4.07] Point of Contact

INSULATOR MATERIAL: THERMOPLASTIC POLYESTER, UL 94V-0 CONTACT MATERIAL; COPPER, NICKEL, TIN ALLOY CA-725

CONTACT PLATING: GOLD ON THE MATING AREA, TIN-LEAD ON THE CONTACT TAILS, NICKEL UNDERPLATE

| 346/396 SERIES CARD EDGE CONNECTOR |
|------------------------------------|
| PART NUMBER: 346-058-520-812       |

YOUR CONNECTION TO QUALITY & SERVICE

**EDAC INC** TORONTO, ONTARIO CANADA

THESE DRAWINGS AND SPECIFICATIONS ARE THE PROPERTY OF EDAC INC., AND SHALL NOT BE REPRODUCED, OR COPIED OR USED AS THE BASIS FOR THE MANUFACTURE OR SALE OF APPARATUS WITHOUT WRITTEN PERMISSION.