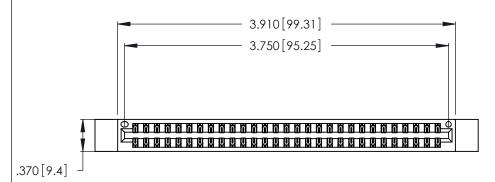

ISSUE NUMBER ORIGINAL 1

Card Slot Accepts .054 [1.37] to .070 [1.78] Thick P.C. Board .330 [8.38] Card Slot .160 [4.07] Point of Contact

INSULATOR MATERIAL: THERMOPLASTIC POLYESTER, UL 94V-0 CONTACT MATERIAL; COPPER, NICKEL, TIN ALLOY CA-725

CONTACT PLATING: GOLD ON THE MATING AREA, TIN-LEAD ON THE CONTACT TAILS, NICKEL UNDERPLATE

| 346/396 SERIES CARD EDGE CONNECTOR |
|------------------------------------|
| PART NUMBER: 346-058-520-812       |

YOUR CONNECTION TO QUALITY & SERVICE

**EDAC INC** TORONTO, ONTARIO CANADA

THESE DRAWINGS AND SPECIFICATIONS ARE THE PROPERTY OF EDAC INC., AND SHALL NOT BE REPRODUCED, OR COPIED OR USED AS THE BASIS FOR THE MANUFACTURE OR SALE OF APPARATUS WITHOUT WRITTEN PERMISSION.