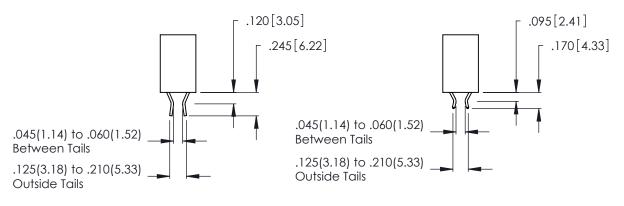

<u>Contact Dimensions:</u>
520-P.C. Tail .030x.018 (0.76x0.46) - Tail LG. = .175 (4.45) .125 (3.18) Contact Spacing x .250 (6.35) Row Spacing

THIS IS A C.A.D. GENERATED DRAWING DO NOT MAKE MANUAL REVISIONS TO MASTER.

THIS IS A C.A.D. GENERATED DRAWING DO NOT MAKE MANUAL REVISIONS TO MASTER.

ISSUE NUMBER

ORIGINAL

1

**Contact Code 555** 

Contact Code 556

**Contact Code 558** 

**Contact Code 559** 

**Contact Code 560** 

INSULATOR MATERIAL: THERMOPLASTIC POLYESTER, UL 94V-0 CONTACT MATERIAL; COPPER, NICKEL, TIN ALLOY CA-725 CONTACT PLATING: GOLD ON THE MATING AREA, TIN-LEAD

ON THE CONTACT TAILS, NICKEL UNDERPLATE

346/396 SERIES CARD EDGE CONNECTOR CONTACT CODE 555,556,558,559,560 DIMENSIONS

YOUR CONNECTION TO QUALITY & SERVICE

**EDAC INC** TORONTO, ONTARIO CANADA

THESE DRAWINGS AND SPECIFICATIONS ARE THE PROPERTY OF EDAC INC.,AND SHALL NOT BE REPRODUCED, OR COPIED OR USED AS THE BASIS FOR THE MANUFACTURE OR SALE OF APPARATUS WITHOUT WRITTEN PERMISSION.