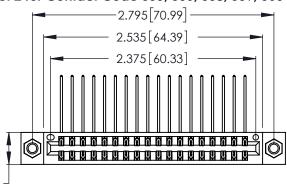

THIS IS A C.A.D. GENERATED DRAWING DO NOT MAKE MANUAL REVISIONS TO MASTER.

| 346/396 SERIES CARD EDGE CONNECTOR |
|------------------------------------|
| PART NUMBER: 346-036-559-807       |

**EDAC INC** TORONTO, ONTARIO CANADA

THESE DRAWINGS AND SPECIFICATIONS ARE THE PROPERTY OF EDAC INC.,AND SHALL NOT BE REPRODUCED, OR COPIED OR USED AS THE BASIS FOR THE MANUFACTURE OR SALE OF APPARATUS WITHOUT WRITTEN PERMISSION.

| ACAD REFERENCE NO. |       | 346-ENG  | 3-MASTER  |
|--------------------|-------|----------|-----------|
| DRAWN:             | J.LEE | DATE: AF | PR. 22/09 |
| CHECKED:           |       | DATE:    |           |
| SCALE:             | N.T.S | SHEET    | OF 2      |
| DRAWING NUMBER     |       |          | ISSUE     |
| 346-ENG-MASTER     |       |          | 1         |
|                    |       |          |           |