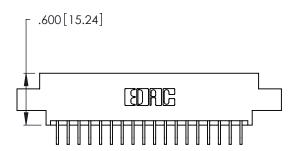

THIS IS A C.A.D. GENERATED DRAWING DO NOT MAKE MANUAL REVISIONS TO MASTER.

| 346/396 SERIES CARD EDGE CONNECTOR |
|------------------------------------|
| PART NUMBER: 346-036-559-807       |

**EDAC INC** TORONTO, ONTARIO CANADA

THESE DRAWINGS AND SPECIFICATIONS ARE THE PROPERTY OF EDAC INC.,AND SHALL NOT BE REPRODUCED, OR COPIED OR USED AS THE BASIS FOR THE MANUFACTURE OR SALE OF APPARATUS WITHOUT WRITTEN PERMISSION.

| ACAD REFERENCE NO. |       | 346-ENG  | 3-MASTER  |
|--------------------|-------|----------|-----------|
| DRAWN:             | J.LEE | DATE: AF | PR. 22/09 |
| CHECKED:           |       | DATE:    |           |
| SCALE:             | N.T.S | SHEET    | OF 2      |
| DRAWING NUMBER     |       |          | ISSUE     |
| 346-ENG-MASTER     |       |          | 1         |
|                    |       |          |           |