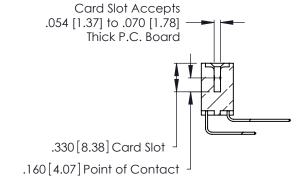

Contact Dimensions:
559-90 Degree Bend (Code 541 Contacts)
See Sheet 2 for Contact Code 555, 556, 558, 559, 560 Dimensions

.370 [9.4]

- INSULATOR MATERIAL: THERMOPLASTIC POLYESTER, UL 94V-0 CONTACT MATERIAL; COPPER, NICKEL, TIN ALLOY CA-725
- CONTACT PLATING: GOLD ON THE MATING AREA, TIN-LEAD ON THE CONTACT TAILS, NICKEL UNDERPLATE

THIS IS A C.A.D. GENERATED DRAWING DO NOT MAKE MANUAL REVISIONS TO MASTER.

ISSUE NUMBER

ORIGINAL

1

**Contact Code 555** 

Contact Code 556

**Contact Code 558** 

**Contact Code 559** 

**Contact Code 560** 

INSULATOR MATERIAL: THERMOPLASTIC POLYESTER, UL 94V-0 CONTACT MATERIAL; COPPER, NICKEL, TIN ALLOY CA-725 CONTACT PLATING: GOLD ON THE MATING AREA, TIN-LEAD

ON THE CONTACT TAILS, NICKEL UNDERPLATE