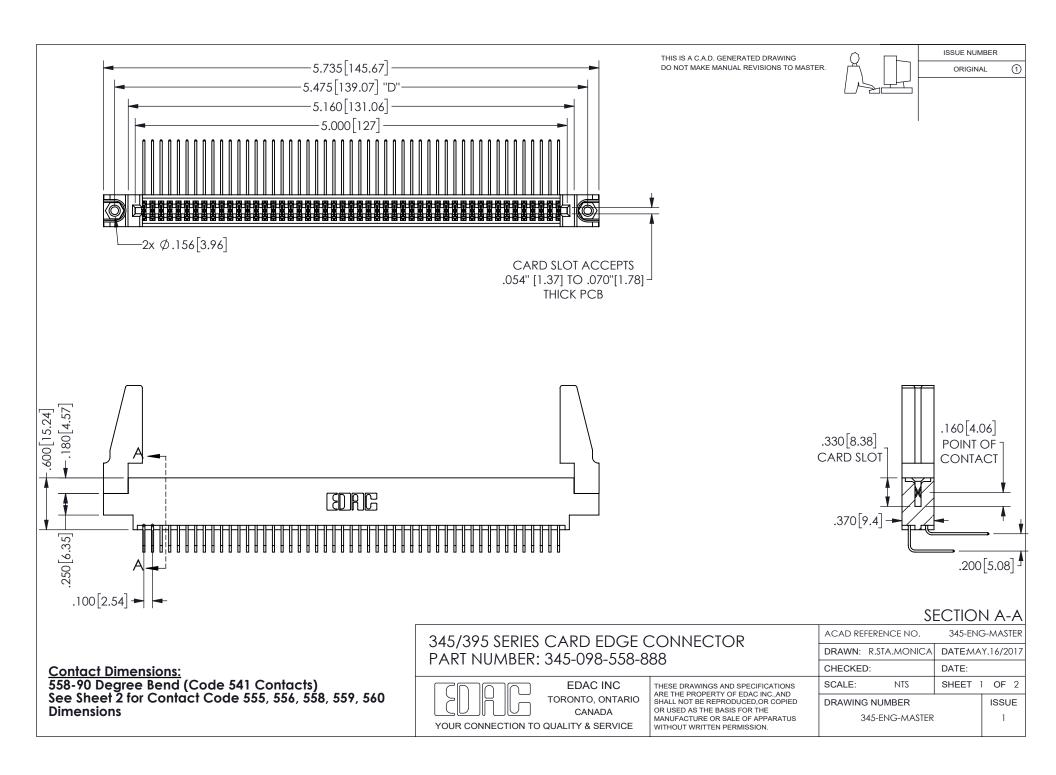

ISSUE NUMBER ORIGINAL

1

**Contact Code 558** 

Contact Code 559

Contact Code 560

INSULATOR MATERIAL: THERMOPLASTIC POLYESTER, UL 94V-0 DAP MATERIAL AVAILABLE UPON REQUEST

CONTACT MATERIAL; COPPER ALLOY CONTACT PLATING: GOLD ON THE MATING AREA, TIN PLATING ON THE CONTACT TAILS, NICKEL UNDERPLATE

345/395 SERIES CARD EDGE CONNECTOR CONTACT CODE 555,556,558,559,560 DIMENSIONS

YOUR CONNECTION TO QUALITY & SERVICE

**EDAC INC** TORONTO, ONTARIO CANADA

THESE DRAWINGS AND SPECIFICATIONS ARE THE PROPERTY OF EDAC INC.,AND SHALL NOT BE REPRODUCED, OR COPIED OR USED AS THE BASIS FOR THE MANUFACTURE OR SALE OF APPARATUS WITHOUT WRITTEN PERMISSION.