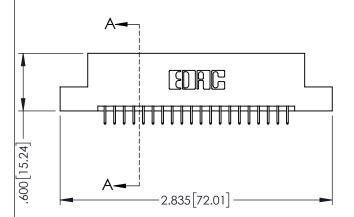

| 345/395 SERIES CARD EDGE CONNECTO<br>PART NUMBER: 345-040-525-208 | )R |
|-------------------------------------------------------------------|----|

| ACAD REFERENCE NO. 345-ENG-MASTER |                 |           |  |
|-----------------------------------|-----------------|-----------|--|
| DRAWN: R.STA.MONICA               | DATE: <b>MA</b> | Y.16/2017 |  |
| CHECKED:                          | DATE:           |           |  |
| SCALE: 1:1                        | SHEET 1         | OF 2      |  |
| DRAWING NUMBER                    |                 | ISSUE     |  |
| 345-ENG-MASTER                    |                 | 1         |  |