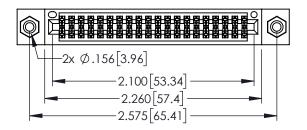

<u>Contact Dimensions:</u>
525-P.C. Tail .018 Sq.(0.46 Sq.) - Tail LG=.150(3.81)
.100 (2.54) Contact Spacing x .200 (5.08) Row Spacing

..330[8.38] CARD SLOT .160[4.06] POINT OF CONTACT

1

- INSULATOR MATERIAL: THERMOPLASTIC PBT BLACK, UL 94V-0
- CONTACT MATERIAL; COPPER TIN ALLOY CONTACT PLATING: GOLD ON THE MATING AREA, TIN PLATING ON THE CONTACT TAILS, NICKEL UNDERPLATE

| 345/395 SERIES CARD EDGE CONNECTO<br>PART NUMBER: 345-040-525-208 | )R |
|-------------------------------------------------------------------|----|

| ACAD REFERENCE NO. 345-ENG-MASTER |                 |           |  |
|-----------------------------------|-----------------|-----------|--|
| DRAWN: R.STA.MONICA               | DATE: <b>MA</b> | Y.16/2017 |  |
| CHECKED:                          | DATE:           |           |  |
| SCALE: 1:1                        | SHEET 1         | OF 2      |  |
| DRAWING NUMBER                    |                 | ISSUE     |  |
| 345-ENG-MASTER                    |                 | 1         |  |