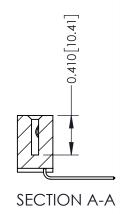

342 / 392 Card Edge Connector Part Number: 342-042-559-101

YOUR CONNECTION TO QUALITY & SERVICE

CANADA

342 ENG MASTER J.LEE DATE: OCT. 06/09 SHEET 1 OF 3 NTS 342 Assembly

THIS IS A C.A.D. GENERATED DRAWING DO NOT MAKE MANUAL REVISIONS TO MASTER. ISSUE NUMBER