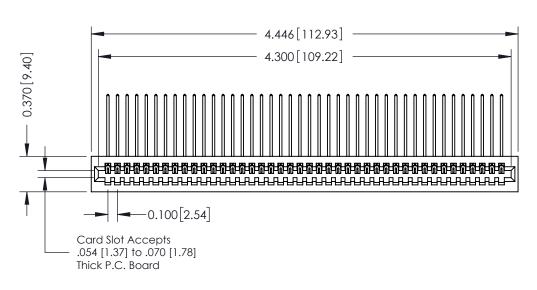

**Mounting Option** 01-No Mounting Lugs **Contact Detail** 

559-90 Degree Bend (Code 541 Contacts) .100 [2.54] Contact Spacing x .200 [5.08] Row Spacing

**See Accompanying Pages for:** 

- **Contact Bend Details**
- **Mounting Options**

342 / 392 Card Edge Connector Part Number: 342-042-559-101

YOUR CONNECTION TO QUALITY & SERVICE

CANADA

342 ENG MASTER J.LEE DATE: OCT. 06/09 SHEET 1 OF 3 NTS 342 Assembly

THIS IS A C.A.D. GENERATED DRAWING DO NOT MAKE MANUAL REVISIONS TO MASTER. ISSUE NUMBER