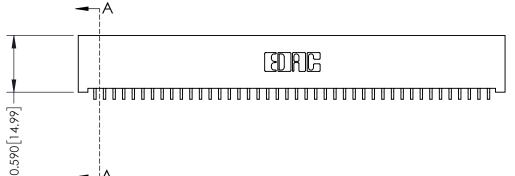

342 / 392 Card Edge Connector Part Number: 342-042-559-101

YOUR CONNECTION TO QUALITY & SERVICE

CANADA

342 ENG MASTER J.LEE DATE: OCT. 06/09 SHEET 1 OF 3 NTS 342 Assembly

THIS IS A C.A.D. GENERATED DRAWING DO NOT MAKE MANUAL REVISIONS TO MASTER. ISSUE NUMBER