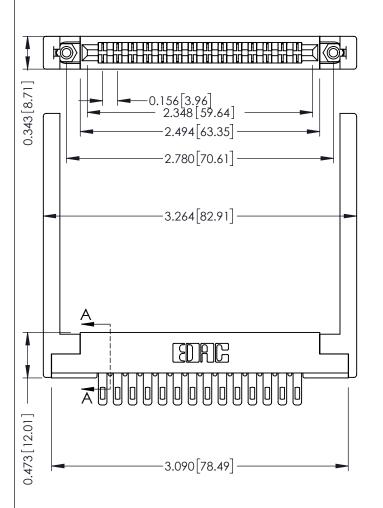

**Mounting Option** .344 (8.74) Offset Card Guides **Contact Detail** 

Wire Hole .087x.013(2.21x0.33) - Tail LG .282(7.16) .156 [3.96] Contact Spacing x .200 [5.08] Row Spacing

SECTION A-A

**See Accompanying Pages for: Contact Bend Details Mounting Options** 

307 / 357 Card Edge Connector Part Number: 307-028-400-268

YOUR CONNECTION TO QUALITY & SERVICE

|   | ACAD REFERENCE NO | . 307 ENG MASTER |
|---|-------------------|------------------|
|   | DRAWN: J.LEE      | DATE: AUG. 11/09 |
|   | CHECKED:          | DATE:            |
|   | SCALE: NTS        | SHEET 1 OF 3     |
| 0 | DRAWING NUMBER    | ISSUE            |
|   | 307 Assembly      | 1                |