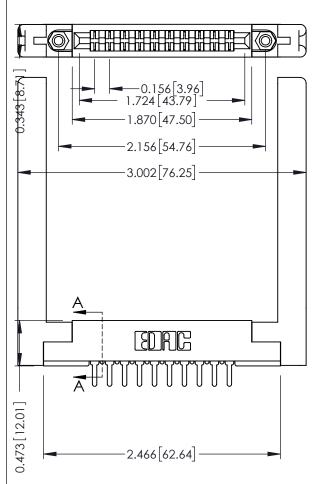

**Mounting Option** .468 (11.89) Offset Card Guides **Contact Detail** 

PC Tail .046x.013(1.17x0.33) - Tail LG=.213(5.41) .156 [3.96] Contact Spacing x .200 [5.08] Row Spacing

307 / 357 Card Edge Connector Part Number: 307-020-420-258

.095 [2.41] Point of Contact (FROM BTM OF SLOT)

Card Slot Accepts .054 [1.37] to .070 [1.78] Thick P.C. Board

**See Accompanying Pages for:** 

**Contact Bend Details Mounting Options** 

SECTION A-A