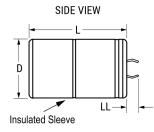

Click here for the 3D model.

| Dimensions |               |  |
|------------|---------------|--|
| D          | 40mm +1mm     |  |
| L          | 50mm +/-2mm   |  |
| S          | 10mm +/-0.1mm |  |
| LL         | 6.3mm +/-1mm  |  |
| F          | 2mm +/-0.1mm  |  |