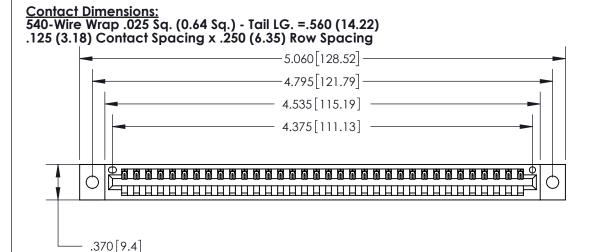

THIS IS A C.A.D. GENERATED DRAWING DO NOT MAKE MANUAL REVISIONS TO MASTER.

ISSUE NUMBER ORIGINAL

Card Slot Accepts .054 [1.37] to .070 [1.78] Thick P.C. Board .330 [8.38] Card Slot .160 [4.07] Point of Contact -

INSULATOR MATERIAL: THERMOPLASTIC POLYESTER, UL 94V-0 CONTACT MATERIAL; COPPER, NICKEL, TIN ALLOY CA-725 CONTACT PLATING: GOLD ON THE MATING AREA, TIN-LEAD ON THE CONTACT TAILS, NICKEL UNDERPLATE

846/896 SERIES HIGH TEMP CARD EDGE CONNECTOR PART NUMBER: 896-034-540-602