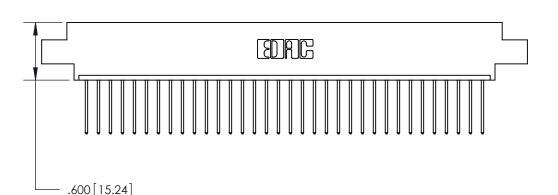

THIS IS A C.A.D. GENERATED DRAWING DO NOT MAKE MANUAL REVISIONS TO MASTER.

ISSUE NUMBER

.165[4.19]

.375 [9.54]

ORIGINAL

1

.060 [1.52] .125(3.18) to .210(5.33) **Outside Tails** .125(3.18) to .210(5.33) **Outside Tails** 

**Contact Code 560** 

INSULATOR MATERIAL: THERMOPLASTIC POLYESTER, UL 94V-0 CONTACT MATERIAL; COPPER, NICKEL, TIN ALLOY CA-725 CONTACT PLATING: GOLD ON THE MATING AREA, TIN-LEAD ON THE CONTACT TAILS, NICKEL UNDERPLATE

**Contact Code 558** 

## 846/896 SERIES HIGH TEMP CARD EDGE CONNECTOR CONTACT CODE 555,556,558,559,560 DIMENSIONS

.150 [3.81]

YOUR CONNECTION TO QUALITY & SERVICE

**Contact Code 559** 

**EDAC INC** TORONTO, ONTARIO CANADA

THESE DRAWINGS AND SPECIFICATIONS ARE THE PROPERTY OF EDAC INC.,AND SHALL NOT BE REPRODUCED, OR COPIED OR USED AS THE BASIS FOR THE MANUFACTURE OR SALE OF APPARATUS WITHOUT WRITTEN PERMISSION.