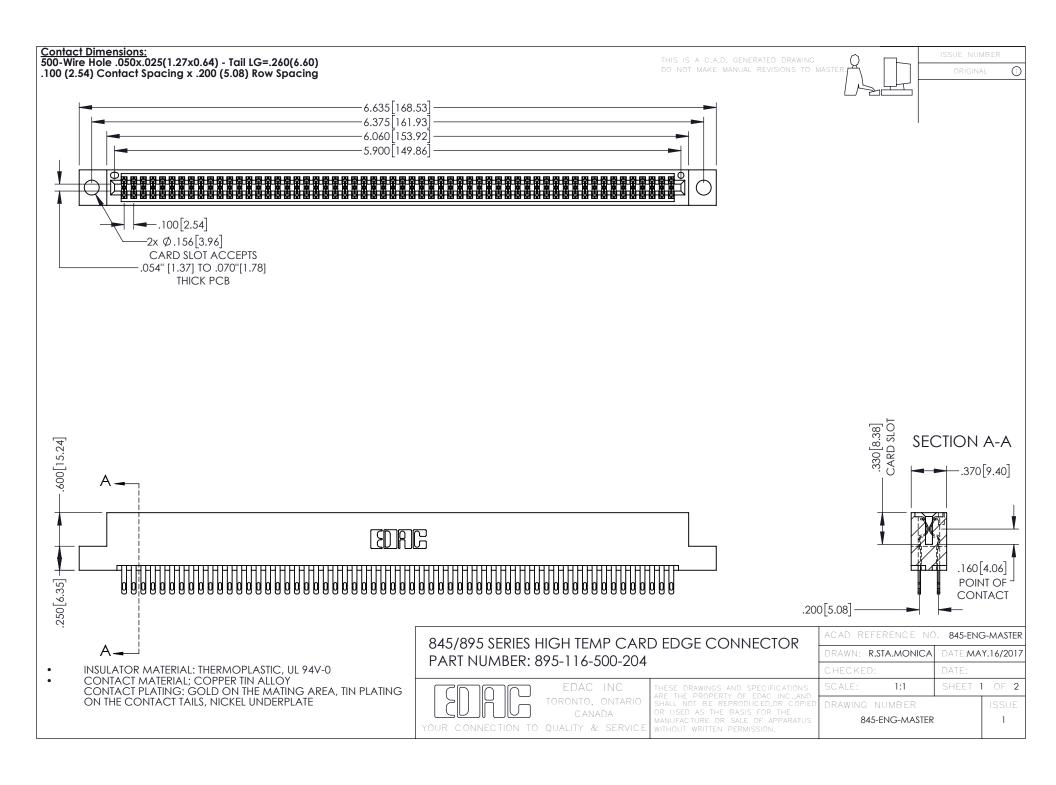

## 845/895 SERIES HIGH TEMP CARD EDGE CONNECTOR CONTACT CODE 555,556,558,559,560 DIMENSIONS

YOUR CONNECTION TO QUALITY & SERVICE

|   | ACAD REFERENCE NO. 845-ENG-MASTER |                  |
|---|-----------------------------------|------------------|
|   | DRAWN: R.STA.MONICA               | DATE:MAY.16/2017 |
|   | CHECKED:                          | DATE:            |
|   | SCALE: 1:1                        | SHEET 2 OF 2     |
| D | DRAWING NUMBER                    | ISSUE            |