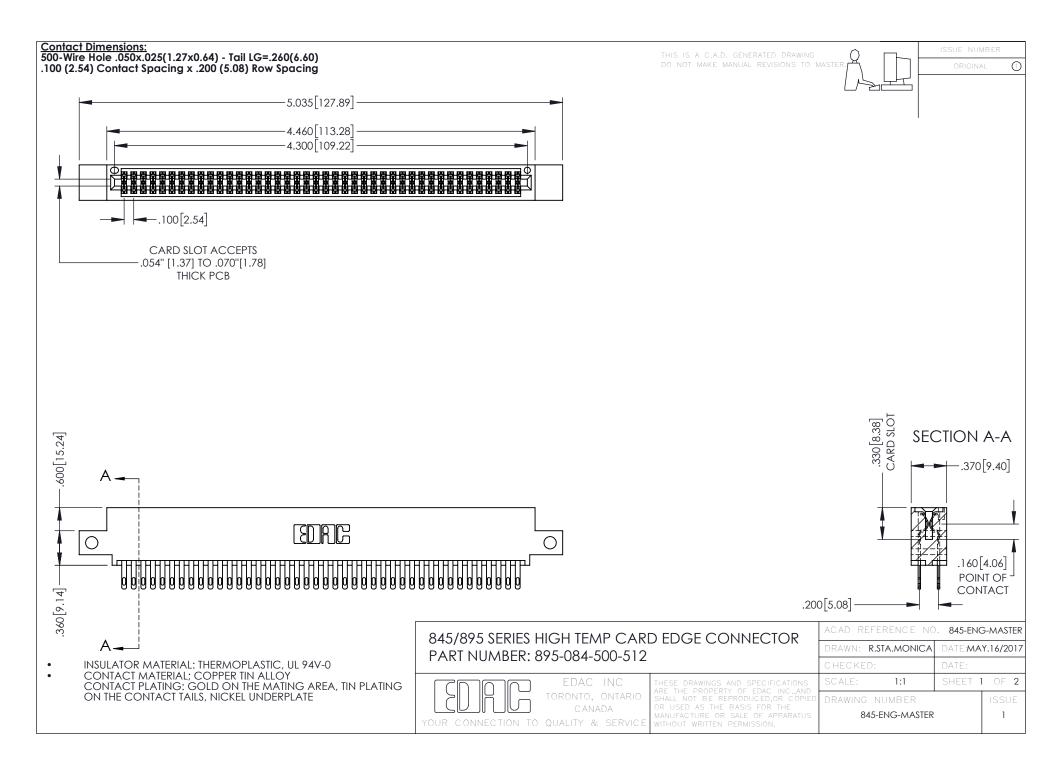

- INSULATOR MATERIAL: THERMOPLASTIC POLYESTER, UL 94V-0 DAP MATERIAL AVAILABLE UPON REQUEST
- CONTACT MATERIAL; COPPER ALLOY

**Contact Code 558** 

CONTACT PLATING: GOLD ON THE MATING AREA, TIN PLATING ON THE CONTACT TAILS, NICKEL UNDERPLATE

## 845/895 SERIES HIGH TEMP CARD EDGE CONNECTOR CONTACT CODE 555,556,558,559,560 DIMENSIONS

YOUR CONNECTION TO QUALITY & SERVICE

Contact Code 559

|   | ACAD REFERENCE NO   | . 845-ENG-MASTER |
|---|---------------------|------------------|
|   | DRAWN: R.STA.MONICA | DATE:MAY.16/2017 |
|   | CHECKED:            | DATE:            |
|   | SCALE: 1:1          | SHEET 2 OF 2     |
| D | DRAWING NUMBER      | ISSUE            |