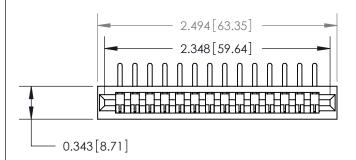

## **Contact Detail**

90 Degree Bend (Code 545 Contacts)

.156 [3.96] Contact Spacing x .200 [5.08] Row Spacing

**SECTION A-A** 

.095 [2.41] Point of Contact (Measured from bottom of Card Slot)

**See Accompanying Page for:** 

**Contact Bend Details** 

807/857 Series High Temp Card Edge Connector Part Number: 857-014-458-101

YOUR CONNECTION TO QUALITY & SERVICE

| ACAD REFERENCE NO. 807 ENG MASTER |                  |
|-----------------------------------|------------------|
| DRAWN: J.LEE                      | DATE: AUG. 11/09 |
| CHECKED:                          | DATE:            |
| SCALE: NTS                        | SHEET 1 OF 2     |
| DRAWING NUMBER                    | ISSUE            |