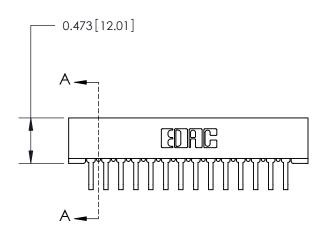

## **Contact Detail**

90 Degree Bend (Code 545 Contacts)

.156 [3.96] Contact Spacing x .200 [5.08] Row Spacing

**SECTION A-A** 

.095 [2.41] Point of Contact (Measured from bottom of Card Slot)

**See Accompanying Page for:** 

**Contact Bend Details** 

807/857 Series High Temp Card Edge Connector Part Number: 857-014-458-101

YOUR CONNECTION TO QUALITY & SERVICE

| ACAD REFERENCE NO. 807 ENG MASTER |                  |
|-----------------------------------|------------------|
| DRAWN: J.LEE                      | DATE: AUG. 11/09 |
| CHECKED:                          | DATE:            |
| SCALE: NTS                        | SHEET 1 OF 2     |
| DRAWING NUMBER                    | ISSUE            |