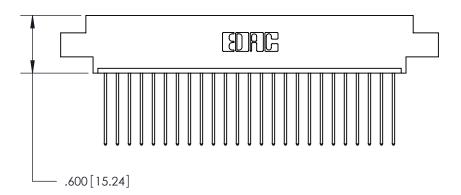

ISSUE NUMBER

ORIGINAL

1

.330 [8.38] Card Slot .160 [4.07] Point of Contact —

Card Slot Accepts .054 [1.37] to .070 [1.78] Thick P.C. Board

INSULATOR MATERIAL: THERMOPLASTIC POLYESTER, UL 94V-0 CONTACT MATERIAL; COPPER, NICKEL, TIN ALLOY CA-725 CONTACT PLATING: GOLD ON THE MATING AREA, TIN-LEAD

ON THE CONTACT TAILS, NICKEL UNDERPLATE

846/896 SERIES HIGH TEMP CARD EDGE CONNECTOR PART NUMBER: 846-025-541-602

YOUR CONNECTION TO QUALITY & SERVICE

**EDAC INC** TORONTO, ONTARIO CANADA

THESE DRAWINGS AND SPECIFICATIONS ARE THE PROPERTY OF EDAC INC.,AND SHALL NOT BE REPRODUCED, OR COPIED OR USED AS THE BASIS FOR THE MANUFACTURE OR SALE OF APPARATUS WITHOUT WRITTEN PERMISSION.

| ACAD REFERENCE NO. | 846-ENG-MASTER   |  |  |
|--------------------|------------------|--|--|
| DRAWN: J.LEE       | DATE: APR. 22/09 |  |  |
| CHECKED:           | DATE:            |  |  |
| SCALE: 1:1         | SHEET 1 OF 2     |  |  |
| DRAWING NUMBER     | ISSUE            |  |  |
| 846-ENG-MASTER     | 1                |  |  |