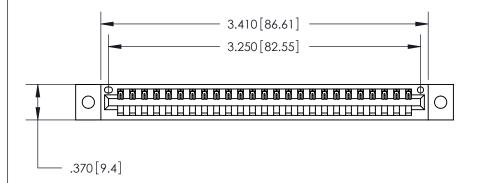

<u>Contact Dimensions:</u> 541-Wire Wrap .025 Sq. (0.64 Sq.) - Tail LG. =.750 (19.05) .125 (3.18) Contact Spacing x .250 (6.35) Row Spacing

THIS IS A C.A.D. GENERATED DRAWING DO NOT MAKE MANUAL REVISIONS TO MASTER.

ISSUE NUMBER

ORIGINAL

1

.330 [8.38] Card Slot .160 [4.07] Point of Contact —

Card Slot Accepts .054 [1.37] to .070 [1.78] Thick P.C. Board

INSULATOR MATERIAL: THERMOPLASTIC POLYESTER, UL 94V-0 CONTACT MATERIAL; COPPER, NICKEL, TIN ALLOY CA-725 CONTACT PLATING: GOLD ON THE MATING AREA, TIN-LEAD

ON THE CONTACT TAILS, NICKEL UNDERPLATE

846/896 SERIES HIGH TEMP CARD EDGE CONNECTOR PART NUMBER: 846-025-541-602

YOUR CONNECTION TO QUALITY & SERVICE

**EDAC INC** TORONTO, ONTARIO CANADA

THESE DRAWINGS AND SPECIFICATIONS ARE THE PROPERTY OF EDAC INC.,AND SHALL NOT BE REPRODUCED, OR COPIED OR USED AS THE BASIS FOR THE MANUFACTURE OR SALE OF APPARATUS WITHOUT WRITTEN PERMISSION.

| ACAD REFERENCE NO. | 846-ENG-MASTER   |  |  |
|--------------------|------------------|--|--|
| DRAWN: J.LEE       | DATE: APR. 22/09 |  |  |
| CHECKED:           | DATE:            |  |  |
| SCALE: 1:1         | SHEET 1 OF 2     |  |  |
| DRAWING NUMBER     | ISSUE            |  |  |
| 846-ENG-MASTER     | 1                |  |  |