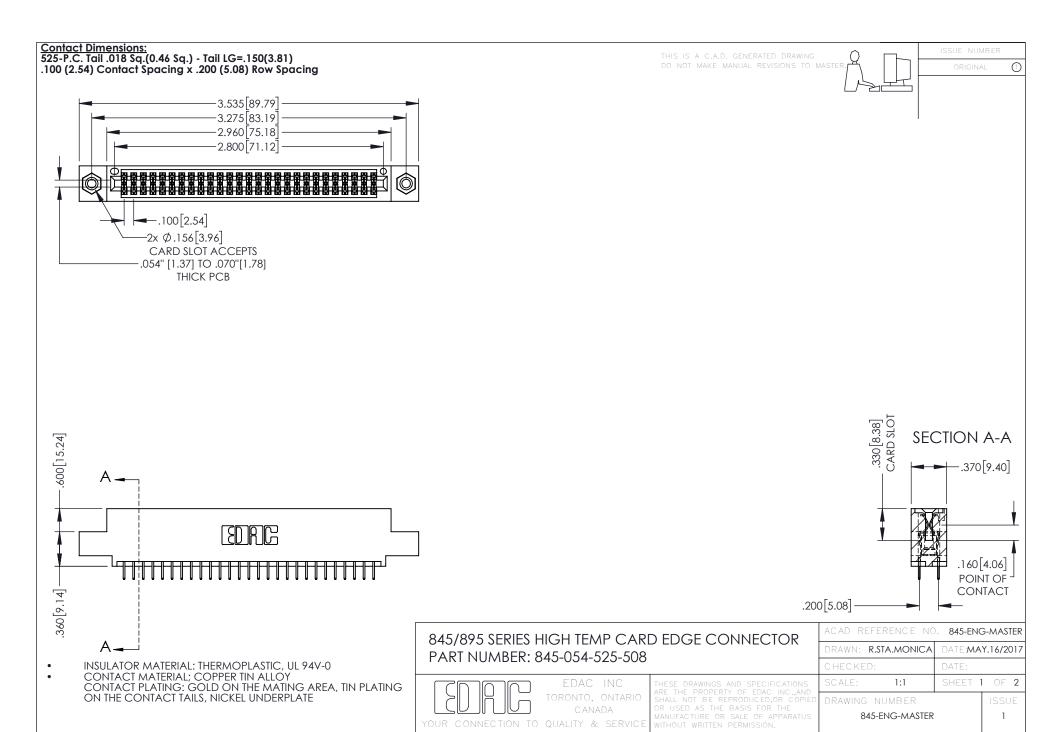

- INSULATOR MATERIAL: THERMOPLASTIC POLYESTER, UL 94V-0 DAP MATERIAL AVAILABLE UPON REQUEST
- CONTACT MATERIAL; COPPER ALLOY

**Contact Code 558** 

CONTACT PLATING: GOLD ON THE MATING AREA, TIN PLATING ON THE CONTACT TAILS, NICKEL UNDERPLATE

## 845/895 SERIES HIGH TEMP CARD EDGE CONNECTOR CONTACT CODE 555,556,558,559,560 DIMENSIONS

YOUR CONNECTION TO QUALITY & SERVICE

Contact Code 559

|   | ACAD REFERENCE NO   | . 845-ENG-MASTER |
|---|---------------------|------------------|
|   | DRAWN: R.STA.MONICA | DATE:MAY.16/2017 |
|   | CHECKED:            | DATE:            |
|   | SCALE: 1:1          | SHEET 2 OF 2     |
| D | DRAWING NUMBER      | ISSUE            |

Contact Code 560

845-ENG-MASTER