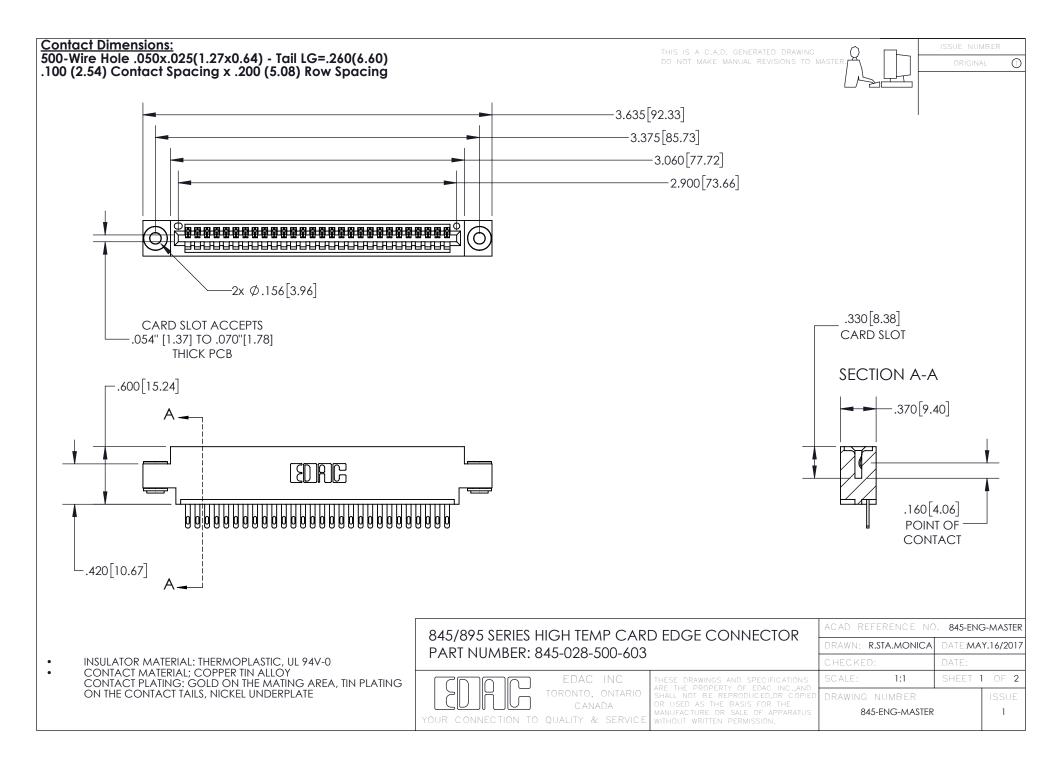

- INSULATOR MATERIAL: THERMOPLASTIC POLYESTER, UL 94V-0 DAP MATERIAL AVAILABLE UPON REQUEST
- CONTACT MATERIAL; COPPER ALLOY

CONTACT PLATING: GOLD ON THE MATING AREA, TIN PLATING ON THE CONTACT TAILS, NICKEL UNDERPLATE