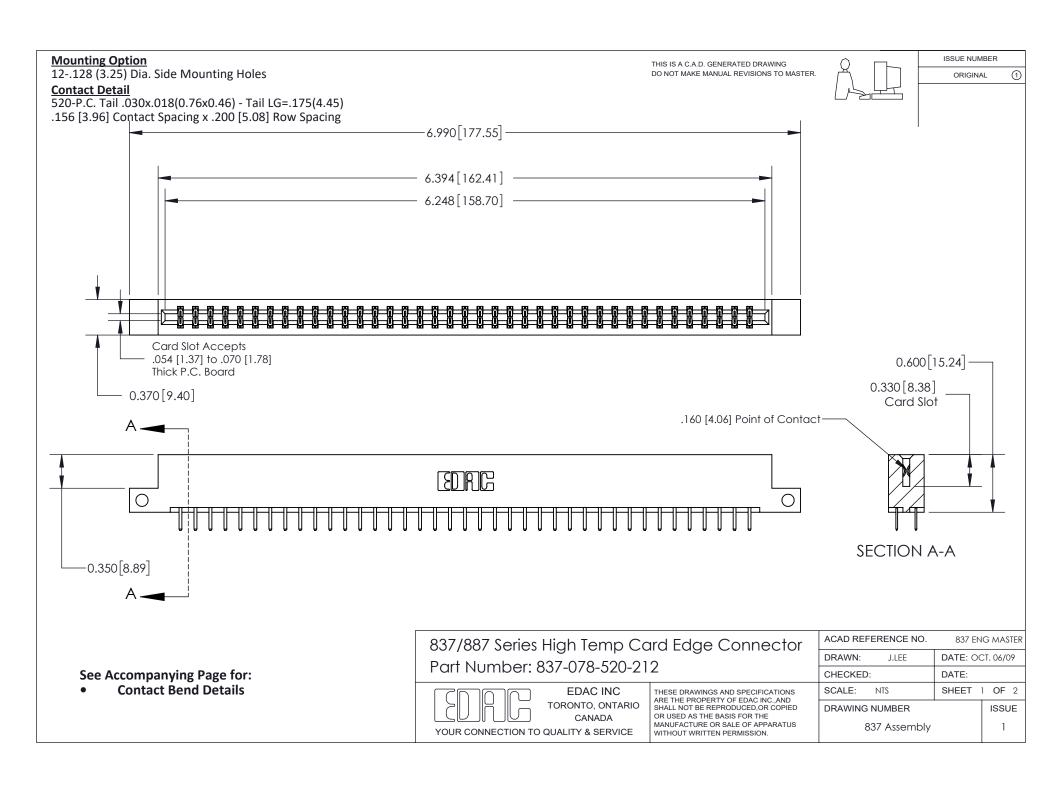

ISSUE NUMBER

ORIGINAL

1

| 837/887 Series High Temp Card Edge Connector<br>Contact Bend Detail |                                                                                                                                                                                                   | ACAD REFERENCE NO. 837 EN |                  | 3 MASTER      |
|---------------------------------------------------------------------|---------------------------------------------------------------------------------------------------------------------------------------------------------------------------------------------------|---------------------------|------------------|---------------|
|                                                                     |                                                                                                                                                                                                   | DRAWN: J.LEE              | DATE: OCT. 06/09 |               |
|                                                                     |                                                                                                                                                                                                   | CHECKED:                  | DATE:            |               |
| TORONTO, ONTARIO                                                    | THESE DRAWINGS AND SPECIFICATIONS ARE THE PROPERTY OF EDAC INC., AND SHALL NOT BE REPRODUCED, OR COPIED OR USED AS THE BASIS FOR THE MANUFACTURE OR SALE OF APPARATUS WITHOUT WRITTEN PERMISSION. | SCALE: NTS                | SHEET            | 2 <b>OF</b> 2 |
|                                                                     |                                                                                                                                                                                                   | DRAWING NUMBER            | •                | ISSUE         |
| YOUR CONNECTION TO QUALITY & SERVICE                                |                                                                                                                                                                                                   | 837 Assembly              |                  | 1             |