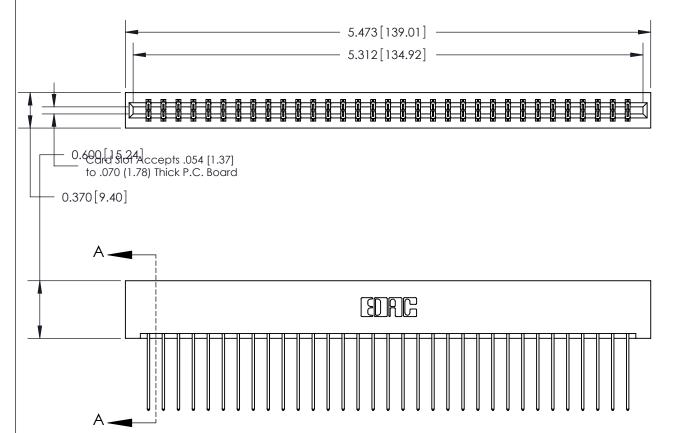

ISSUE NUMBER

ORIGINAL

1

SECTION A-A 0.388 [9.86] Card Slot .160 [4.06] Point of Contact-

**See Accompanying Page for:** 

- **Bend Detail**
- **Mounting Options**

833 Series High Temp Card Edge Connector Part Number: 833-066-541-201