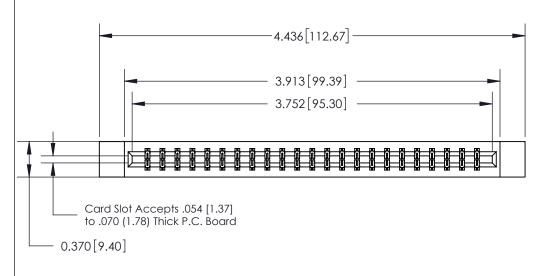

ORIGINAL

| .160 [4.06] Point of Contact— | SECTION A-A<br>0.388 [9.86]<br>Card Slot |
|-------------------------------|------------------------------------------|
|                               |                                          |

**See Accompanying Page for:** 

- **Bend Detail**
- **Mounting Options**

833 Series High Temp Card Edge Connector Part Number: 833-046-521-812

**EDAC INC** TORONTO, ONTARIO CANADA

THESE DRAWINGS AND SPECIFICATIONS ARE THE PROPERTY OF EDAC INC.,AND SHALL NOT BE REPRODUCED, OR COPIED OR USED AS THE BASIS FOR THE MANUFACTURE OR SALE OF APPARATUS WITHOUT WRITTEN PERMISSION.