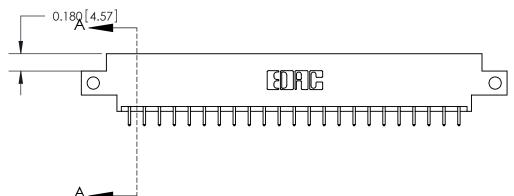

**Mounting Option** 

12-.128 (3.25) Dia. Side Mounting Holes

**See Accompanying Page for:** 

- **Bend Detail**
- **Mounting Options**

833 Series High Temp Card Edge Connector Part Number: 833-046-521-812

**EDAC INC** TORONTO, ONTARIO CANADA

THESE DRAWINGS AND SPECIFICATIONS ARE THE PROPERTY OF EDAC INC.,AND SHALL NOT BE REPRODUCED, OR COPIED OR USED AS THE BASIS FOR THE MANUFACTURE OR SALE OF APPARATUS WITHOUT WRITTEN PERMISSION.