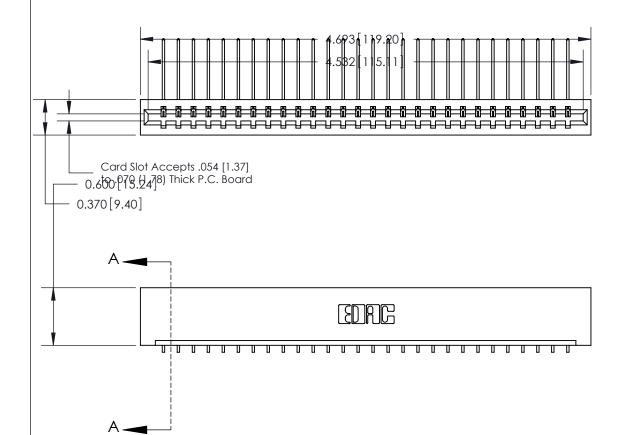

## **See Accompanying Page for:**

- **Bend Detail**
- **Mounting Options**

833 Series High Temp Card Edge Connector Part Number: 833-028-559-101

**EDAC INC** TORONTO, ONTARIO CANADA

THESE DRAWINGS AND SPECIFICATIONS ARE THE PROPERTY OF EDAC INC.,AND SHALL NOT BE REPRODUCED, OR COPIED OR USED AS THE BASIS FOR THE MANUFACTURE OR SALE OF APPARATUS WITHOUT WRITTEN PERMISSION.