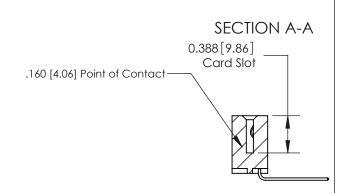

## **See Accompanying Page for:**

- **Bend Detail**
- **Mounting Options**

833 Series High Temp Card Edge Connector Part Number: 833-028-559-101

**EDAC INC** TORONTO, ONTARIO CANADA

THESE DRAWINGS AND SPECIFICATIONS ARE THE PROPERTY OF EDAC INC.,AND SHALL NOT BE REPRODUCED, OR COPIED OR USED AS THE BASIS FOR THE MANUFACTURE OR SALE OF APPARATUS WITHOUT WRITTEN PERMISSION.