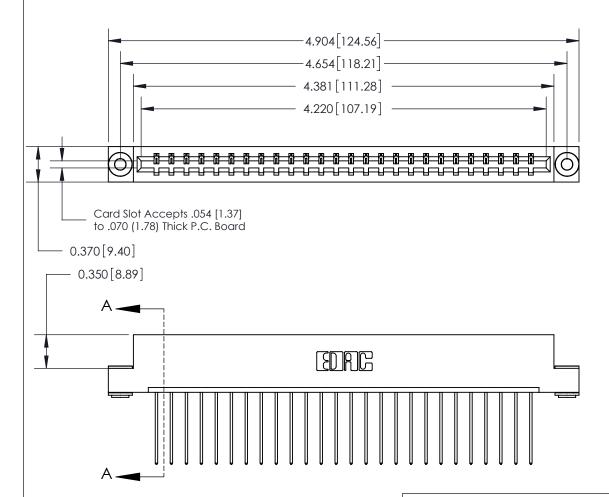

## See Accompanying Page for:

- **Bend Detail**
- **Mounting Options**

833 Series High Temp Card Edge Connector Part Number: 833-026-541-103

**EDAC INC** TORONTO, ONTARIO CANADA

THESE DRAWINGS AND SPECIFICATIONS ARE THE PROPERTY OF EDAC INC.,AND SHALL NOT BE REPRODUCED, OR COPIED OR USED AS THE BASIS FOR THE MANUFACTURE OR SALE OF APPARATUS WITHOUT WRITTEN PERMISSION.

| ACAD REFERENCE | = NO. 833 EN | 833 ENG MASTER   |  |  |
|----------------|--------------|------------------|--|--|
| DRAWN: J.LE    | DATE: 0      | DATE: OCT. 14/09 |  |  |
| CHECKED:       | DATE:        |                  |  |  |
| SCALE: NTS     | SHEET        | 1 <b>OF</b> 3    |  |  |
| DRAWING NUMBE  | R            | ISSUE            |  |  |
| 833 Asse       | embly        | 1                |  |  |