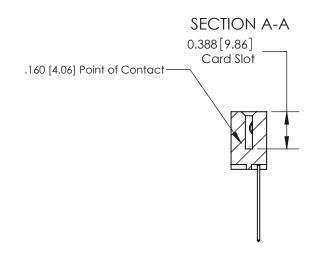

## See Accompanying Page for:

- **Bend Detail**
- **Mounting Options**

833 Series High Temp Card Edge Connector Part Number: 833-026-541-103

**EDAC INC** TORONTO, ONTARIO CANADA

THESE DRAWINGS AND SPECIFICATIONS ARE THE PROPERTY OF EDAC INC.,AND SHALL NOT BE REPRODUCED, OR COPIED OR USED AS THE BASIS FOR THE MANUFACTURE OR SALE OF APPARATUS WITHOUT WRITTEN PERMISSION.

| ACAD REFERENCE | = NO. 833 EN | 833 ENG MASTER   |  |  |
|----------------|--------------|------------------|--|--|
| DRAWN: J.LE    | DATE: 0      | DATE: OCT. 14/09 |  |  |
| CHECKED:       | DATE:        |                  |  |  |
| SCALE: NTS     | SHEET        | 1 <b>OF</b> 3    |  |  |
| DRAWING NUMBE  | R            | ISSUE            |  |  |
| 833 Asse       | embly        | 1                |  |  |