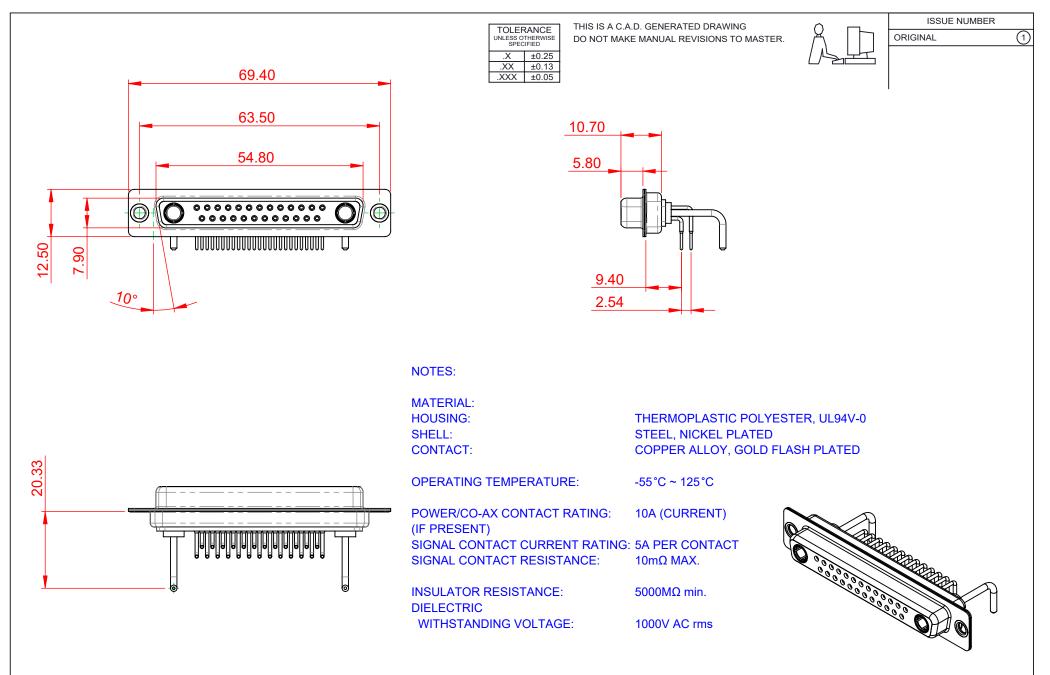

|                    | COMBINATION D-SUB                      |                                                                                                                                                                                                                |                          | SW REFERENCE NO.: 630 COMBO ASSEMBLY |          |                    |       |  |
|--------------------|----------------------------------------|----------------------------------------------------------------------------------------------------------------------------------------------------------------------------------------------------------------|--------------------------|--------------------------------------|----------|--------------------|-------|--|
|                    |                                        |                                                                                                                                                                                                                |                          | DRAWN: C.B                           |          | DATE: JAN. 01/2019 |       |  |
|                    |                                        |                                                                                                                                                                                                                |                          | CHECKED:                             |          | DATE:              |       |  |
|                    | EDAC INC<br>TORONTO, ONTARIO<br>CANADA | THESE DRAWINGS AND SPECIFICATIONS<br>ARE THE PROPERTY OF EDAC INC.,AND<br>SHALL NOT BE REPRODUCED,OR COPIED<br>OR USED AS THE BASIS FOR THE<br>MANUFACTURE OR SALE OF APPARATUS<br>WITHOUT WRITTEN PERMISSION. | SCALE: (IN               | N C.A.D. 1:1)                        | SHEET 1  | OF                 | 2     |  |
|                    |                                        |                                                                                                                                                                                                                | DRAWING NUMBER: 630-27W2 |                                      | 2250-1N1 |                    | ISSUE |  |
| YOUR CONNECTION TO | QUALITY & SERVICE                      |                                                                                                                                                                                                                | PART NUMBE               | ER: 630-27W2                         | 250-1N1  |                    | 1     |  |