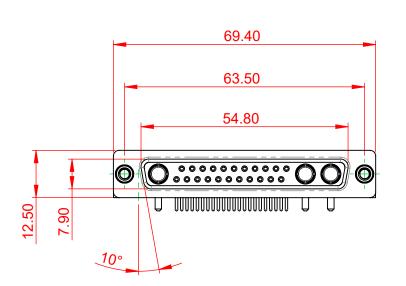

630-25W3640-1TE DRAWING NUMBER: ISSUE PART NUMBER: 630-25W3640-1TE

10.67 3.20

TOLERANCE UNLESS OTHERWISE SPECIFIED

.X ±0.25 .XX ±0.13 .XXX ±0.05

THIS IS A C.A.D. GENERATED DRAWING DO NOT MAKE MANUAL REVISIONS TO MASTER.