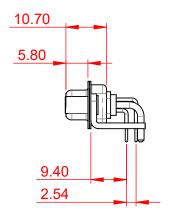

630-25W3640-1TE DRAWING NUMBER: ISSUE PART NUMBER: 630-25W3640-1TE

10.67 3.20

TOLERANCE UNLESS OTHERWISE SPECIFIED

.X ±0.25 .XX ±0.13 .XXX ±0.05

THIS IS A C.A.D. GENERATED DRAWING DO NOT MAKE MANUAL REVISIONS TO MASTER.