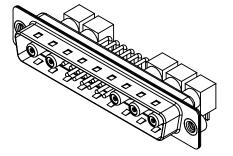

**OPERATING TEMPERATURE:** 

-55°C ~ 125°C

1000V AC rms

|                                       |                                                                                                                                            |                          |                   | SW REFERENCE NO.: 629 COMBO ASSEMBLY |                  |    |
|---------------------------------------|--------------------------------------------------------------------------------------------------------------------------------------------|--------------------------|-------------------|--------------------------------------|------------------|----|
| COMBINATION                           | COMBINATION D-SUB                                                                                                                          |                          | COMBINATION D-SUB |                                      | DATE: JAN. 01/20 | 19 |
|                                       |                                                                                                                                            |                          | DATE:             |                                      |                  |    |
| EDAC INC                              | ARE THE PROPERTY OF EDAC INC.,AND<br>SHALL NOT BE REPRODUCED,OR COPIED<br>OR USED AS THE BASIS FOR THE<br>MANUFACTURE OR SALE OF APPARATUS | SCALE: (IN C.A.D. 1:1)   | SHEET 1 OF        | 2                                    |                  |    |
| EDACINC<br>TORONTO, ONTARIO<br>CANADA |                                                                                                                                            | DRAWING NUMBER: 629-17W5 | 5640-5T2          | ISSUE                                |                  |    |
| YOUR CONNECTION TO QUALITY & SERVICE  |                                                                                                                                            | PART NUMBER: 629-17W5    | 5640-5T2          | 1                                    |                  |    |