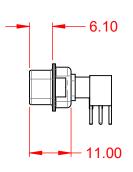

**OPERATING TEMPERATURE:** 

-55°C ~ 125°C

1000V AC rms

|                                       |                                                                                                                                            |                          |                   | SW REFERENCE NO.: 629 COMBO ASSEMBLY |                  |    |
|---------------------------------------|--------------------------------------------------------------------------------------------------------------------------------------------|--------------------------|-------------------|--------------------------------------|------------------|----|
| COMBINATION                           | COMBINATION D-SUB                                                                                                                          |                          | COMBINATION D-SUB |                                      | DATE: JAN. 01/20 | 19 |
|                                       |                                                                                                                                            |                          | DATE:             |                                      |                  |    |
| EDAC INC                              | ARE THE PROPERTY OF EDAC INC.,AND<br>SHALL NOT BE REPRODUCED,OR COPIED<br>OR USED AS THE BASIS FOR THE<br>MANUFACTURE OR SALE OF APPARATUS | SCALE: (IN C.A.D. 1:1)   | SHEET 1 OF        | 2                                    |                  |    |
| EDACINC<br>TORONTO, ONTARIO<br>CANADA |                                                                                                                                            | DRAWING NUMBER: 629-17W5 | 5640-5T2          | ISSUE                                |                  |    |
| YOUR CONNECTION TO QUALITY & SERVICE  |                                                                                                                                            | PART NUMBER: 629-17W5    | 5640-5T2          | 1                                    |                  |    |