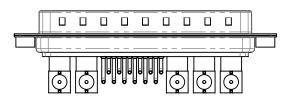

**OPERATING TEMPERATURE:** 

-55°C ~ 125°C

1000V AC rms

|                                       |                                                                                                                                            |                          |                   | SW REFERENCE NO.: 629 COMBO ASSEMBLY |                  |    |
|---------------------------------------|--------------------------------------------------------------------------------------------------------------------------------------------|--------------------------|-------------------|--------------------------------------|------------------|----|
| COMBINATION                           | COMBINATION D-SUB                                                                                                                          |                          | COMBINATION D-SUB |                                      | DATE: JAN. 01/20 | 19 |
|                                       |                                                                                                                                            |                          | DATE:             |                                      |                  |    |
| EDAC INC                              | ARE THE PROPERTY OF EDAC INC.,AND<br>SHALL NOT BE REPRODUCED,OR COPIED<br>OR USED AS THE BASIS FOR THE<br>MANUFACTURE OR SALE OF APPARATUS | SCALE: (IN C.A.D. 1:1)   | SHEET 1 OF        | 2                                    |                  |    |
| EDACINC<br>TORONTO, ONTARIO<br>CANADA |                                                                                                                                            | DRAWING NUMBER: 629-17W5 | 5640-5T2          | ISSUE                                |                  |    |
| YOUR CONNECTION TO QUALITY & SERVICE  |                                                                                                                                            | PART NUMBER: 629-17W5    | 5640-5T2          | 1                                    |                  |    |