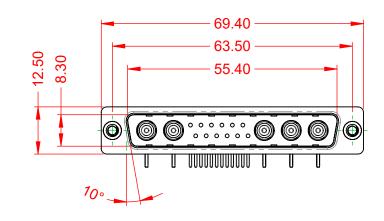

**OPERATING TEMPERATURE:** 

-55°C ~ 125°C

1000V AC rms

|                                       |                                                                                                                                            |                          |                   | SW REFERENCE NO.: 629 COMBO ASSEMBLY |                  |    |
|---------------------------------------|--------------------------------------------------------------------------------------------------------------------------------------------|--------------------------|-------------------|--------------------------------------|------------------|----|
| COMBINATION                           | COMBINATION D-SUB                                                                                                                          |                          | COMBINATION D-SUB |                                      | DATE: JAN. 01/20 | 19 |
|                                       |                                                                                                                                            |                          | DATE:             |                                      |                  |    |
| EDAC INC                              | ARE THE PROPERTY OF EDAC INC.,AND<br>SHALL NOT BE REPRODUCED,OR COPIED<br>OR USED AS THE BASIS FOR THE<br>MANUFACTURE OR SALE OF APPARATUS | SCALE: (IN C.A.D. 1:1)   | SHEET 1 OF        | 2                                    |                  |    |
| EDACINC<br>TORONTO, ONTARIO<br>CANADA |                                                                                                                                            | DRAWING NUMBER: 629-17W5 | 5640-5T2          | ISSUE                                |                  |    |
| YOUR CONNECTION TO QUALITY & SERVICE  |                                                                                                                                            | PART NUMBER: 629-17W5    | 5640-5T2          | 1                                    |                  |    |