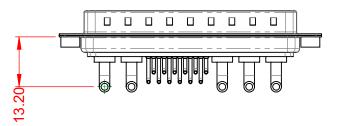

**OPERATING TEMPERATURE:** 

20A (CURRENT)

-55°C ~ 125°C

1000V AC rms

|  | COMBINATION D-SUB                    |                                                                                                                                       | SW REFERENCE NO.: 629 COMBO ASSEMBLY |                  |       |
|--|--------------------------------------|---------------------------------------------------------------------------------------------------------------------------------------|--------------------------------------|------------------|-------|
|  |                                      |                                                                                                                                       | DRAWN: C.B                           | DATE: JAN. 01/20 | 19    |
|  |                                      |                                                                                                                                       | CHECKED:                             | DATE:            |       |
|  | EDAC INC                             | THESE DRAWINGS AND SPECIFICATIONS<br>ARE THE PROPERTY OF EDAC INC.,AND                                                                | SCALE: (IN C.A.D. 1:1)               | SHEET 1 OF       | 2     |
|  | TORONTO, ONTARIO<br>CANADA           | SHALL NOT BE REPRODUCED, OR COPIED<br>OR USED AS THE BASIS FOR THE<br>MANUFACTURE OR SALE OF APPARATUS<br>WITHOUT WRITTEN PERMISSION. | DRAWING NUMBER: 629-17W5640-2NA      |                  | ISSUE |
|  | YOUR CONNECTION TO QUALITY & SERVICE |                                                                                                                                       | PART NUMBER: 629-17W                 | 5640-2NA         | 1     |