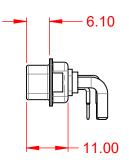

**OPERATING TEMPERATURE:** 

20A (CURRENT)

-55°C ~ 125°C

1000V AC rms

|  | COMBINATION D-SUB                    |                                                                                                                                       | SW REFERENCE NO.: 629 COMBO ASSEMBLY |                  |       |
|--|--------------------------------------|---------------------------------------------------------------------------------------------------------------------------------------|--------------------------------------|------------------|-------|
|  |                                      |                                                                                                                                       | DRAWN: C.B                           | DATE: JAN. 01/20 | 19    |
|  |                                      |                                                                                                                                       | CHECKED:                             | DATE:            |       |
|  | EDAC INC                             | THESE DRAWINGS AND SPECIFICATIONS<br>ARE THE PROPERTY OF EDAC INC.,AND                                                                | SCALE: (IN C.A.D. 1:1)               | SHEET 1 OF       | 2     |
|  | TORONTO, ONTARIO<br>CANADA           | SHALL NOT BE REPRODUCED, OR COPIED<br>OR USED AS THE BASIS FOR THE<br>MANUFACTURE OR SALE OF APPARATUS<br>WITHOUT WRITTEN PERMISSION. | DRAWING NUMBER: 629-17W5640-2NA      |                  | ISSUE |
|  | YOUR CONNECTION TO QUALITY & SERVICE |                                                                                                                                       | PART NUMBER: 629-17W                 | 5640-2NA         | 1     |