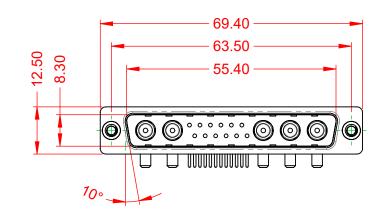

**OPERATING TEMPERATURE:** 

20A (CURRENT)

-55°C ~ 125°C

1000V AC rms

|  | COMBINATION D-SUB                    |                                                                                                                                       | SW REFERENCE NO.: 629 COMBO ASSEMBLY |                  |       |
|--|--------------------------------------|---------------------------------------------------------------------------------------------------------------------------------------|--------------------------------------|------------------|-------|
|  |                                      |                                                                                                                                       | DRAWN: C.B                           | DATE: JAN. 01/20 | 19    |
|  |                                      |                                                                                                                                       | CHECKED:                             | DATE:            |       |
|  | EDAC INC                             | THESE DRAWINGS AND SPECIFICATIONS<br>ARE THE PROPERTY OF EDAC INC.,AND                                                                | SCALE: (IN C.A.D. 1:1)               | SHEET 1 OF       | 2     |
|  | TORONTO, ONTARIO<br>CANADA           | SHALL NOT BE REPRODUCED, OR COPIED<br>OR USED AS THE BASIS FOR THE<br>MANUFACTURE OR SALE OF APPARATUS<br>WITHOUT WRITTEN PERMISSION. | DRAWING NUMBER: 629-17W5640-2NA      |                  | ISSUE |
|  | YOUR CONNECTION TO QUALITY & SERVICE |                                                                                                                                       | PART NUMBER: 629-17W                 | 5640-2NA         | 1     |