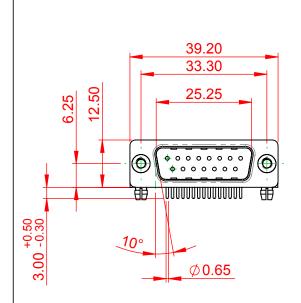

(1)

NOTES:

MATERIAL: HOUSING: PA6T, UL94V-0 SHELL: STEEL, Sn or Ni PLATED CONTACT: PRECISION MACHINED COPPER ALLOY SEE ORDERING GUIDE FOR CONTACT PLATING

OPERATING TEMPERATURE: -55°C ~ 125°C

CURRENT RATING: 5A PER CONTACT CONTACT RESISTANCE: 10mΩ MAX. INSULATOR RESISTANCE: 5000MΩ min. DIELECTRIC WITHSTANDING VOLTAGE: 1000V AC rms