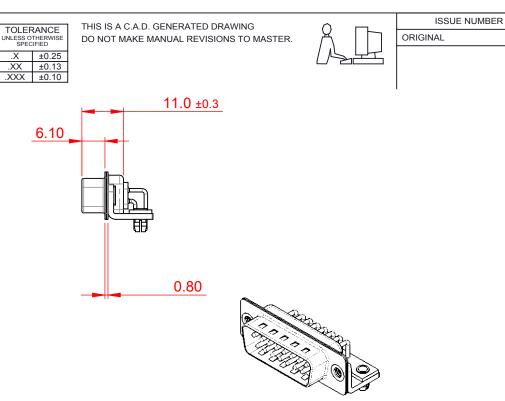

(1)

NOTES:

MATERIAL: HOUSING: PA6T, UL94V-0 SHELL: STEEL, Sn or Ni PLATED CONTACT: PRECISION MACHINED COPPER ALLOY SEE ORDERING GUIDE FOR CONTACT PLATING

OPERATING TEMPERATURE: -55°C ~ 125°C

CURRENT RATING: 5A PER CONTACT CONTACT RESISTANCE: 10mΩ MAX. INSULATOR RESISTANCE: 5000MΩ min. DIELECTRIC WITHSTANDING VOLTAGE: 1000V AC rms