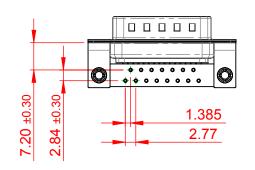

(1)

NOTES:

MATERIAL: HOUSING: PA6T, UL94V-0 SHELL: STEEL, Sn or Ni PLATED CONTACT: PRECISION MACHINED COPPER ALLOY SEE ORDERING GUIDE FOR CONTACT PLATING

OPERATING TEMPERATURE: -55°C ~ 125°C

CURRENT RATING: 5A PER CONTACT CONTACT RESISTANCE: 10mΩ MAX. INSULATOR RESISTANCE: 5000MΩ min. DIELECTRIC WITHSTANDING VOLTAGE: 1000V AC rms