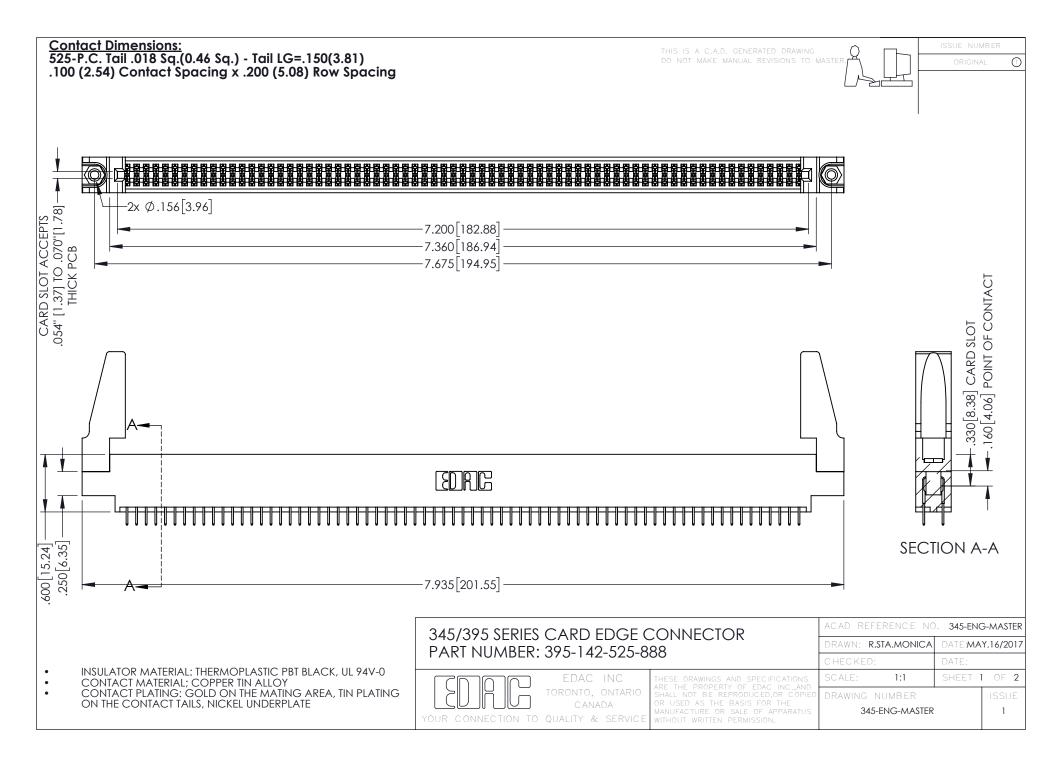

## 345/395 SERIES CARD EDGE CONNECTOR CONTACT CODE 555,556,558,559,560 DIMENSIONS

YOUR CONNECTION TO QUALITY & SERVICE

|    | ACAD REFERENCE NO. 345-ENG-MASTER |                  |
|----|-----------------------------------|------------------|
| 3  | DRAWN: R.STA.MONICA               | DATE:MAY.16/2017 |
|    | CHECKED:                          | DATE:            |
| ,  | SCALE: 1:1                        | SHEET 2 OF 2     |
| ΞD | DRAWING NUMBER                    | ISSUE            |