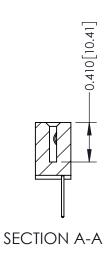

**Mounting Option** 01-No Mounting Lugs **Contact Detail** 

523-P.C. Tail .025 Sq.(0.64 Sq.) - Tail LG=.400(10.16) .100 [2.54] Contact Spacing x .200 [5.08] Row Spacing