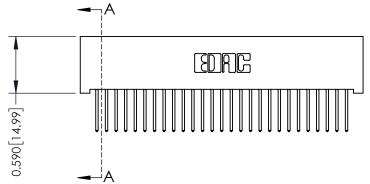

342 ENG MASTER J.LEE DATE: OCT. 06/09 SHEET 1 OF 3 NTS

342 Assembly

THIS IS A C.A.D. GENERATED DRAWING DO NOT MAKE MANUAL REVISIONS TO MASTER. ISSUE NUMBER

ORIGINAL

1

| 342 / 392 Series Card Edge Connector<br>Contact Bend Detail |                                                                                                                                     | ACAD REFERENCE NO. 342 ENG MASTER |             |          |          |
|-------------------------------------------------------------|-------------------------------------------------------------------------------------------------------------------------------------|-----------------------------------|-------------|----------|----------|
|                                                             |                                                                                                                                     | DRAWN:                            | J.LEE       | DATE: OC | T. 06/09 |
|                                                             |                                                                                                                                     | CHECKED:                          |             | DATE:    |          |
| EDAC INC                                                    | ARE THE PROPERTY OF EDAC INC.,AND — SHALL NOT BE REPRODUCED,OR COPIED OR USED AS THE BASIS FOR THE MANUFACTURE OR SALE OF APPARATUS | SCALE:                            | NTS         | SHEET :  | 2 OF 3   |
| TORONTO, ONTARIO                                            |                                                                                                                                     | DRAWING                           | NUMBER      |          | ISSUE    |
| YOUR CONNECTION TO QUALITY & SERVICE                        |                                                                                                                                     | 3                                 | 42 Assembly |          | 1        |