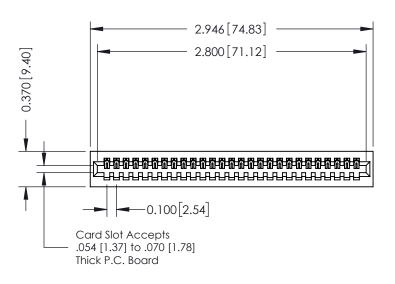

## **See Accompanying Pages for:**

- **Contact Bend Details**
- **Mounting Options**

| 342 / 392 Card Edge Connector |
|-------------------------------|
| Part Number: 392-027-523-101  |

YOUR CONNECTION TO QUALITY & SERVICE

342 ENG MASTER J.LEE DATE: OCT. 06/09 SHEET 1 OF 3 NTS

342 Assembly

THIS IS A C.A.D. GENERATED DRAWING DO NOT MAKE MANUAL REVISIONS TO MASTER. ISSUE NUMBER

ORIGINAL

1

| 342 / 392 Series Card Edge Connector<br>Contact Bend Detail |                                                                                                                                     | ACAD REFERENCE NO. 342 ENG MASTER |             |          |          |
|-------------------------------------------------------------|-------------------------------------------------------------------------------------------------------------------------------------|-----------------------------------|-------------|----------|----------|
|                                                             |                                                                                                                                     | DRAWN:                            | J.LEE       | DATE: OC | T. 06/09 |
|                                                             |                                                                                                                                     | CHECKED:                          |             | DATE:    |          |
| EDAC INC                                                    | ARE THE PROPERTY OF EDAC INC.,AND — SHALL NOT BE REPRODUCED,OR COPIED OR USED AS THE BASIS FOR THE MANUFACTURE OR SALE OF APPARATUS | SCALE:                            | NTS         | SHEET :  | 2 OF 3   |
| TORONTO, ONTARIO                                            |                                                                                                                                     | DRAWING                           | NUMBER      |          | ISSUE    |
| YOUR CONNECTION TO QUALITY & SERVICE                        |                                                                                                                                     | 3                                 | 42 Assembly |          | 1        |