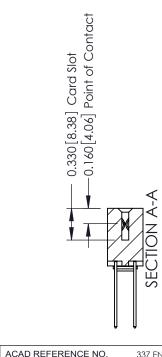

THESE DRAWINGS AND SPECIFICATIONS ARE THE PROPERTY OF EDAC INC.,AND SHALL NOT BE REPRODUCED, OR COPIED OR USED AS THE BASIS FOR THE MANUFACTURE OR SALE OF APPARATUS WITHOUT WRITTEN PERMISSION.

| ACAD REFERENCE NO. | 337 ENG MASTER   |  |  |
|--------------------|------------------|--|--|
| DRAWN: J.LEE       | DATE: OCT. 06/09 |  |  |
| CHECKED:           | DATE:            |  |  |
| SCALE: NTS         | SHEET 1 OF 3     |  |  |
| DRAWING NUMBER     | ISSUE            |  |  |
| 337 Assembly       | 1                |  |  |