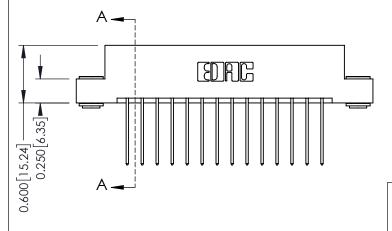

- **Contact Bend Details**
- **Mounting Options**

| 337 / 387 Series Card Edge Connector |
|--------------------------------------|
| Part Number: 387-028-542-203         |

**EDAC INC** TORONTO, ONTARIO CANADA