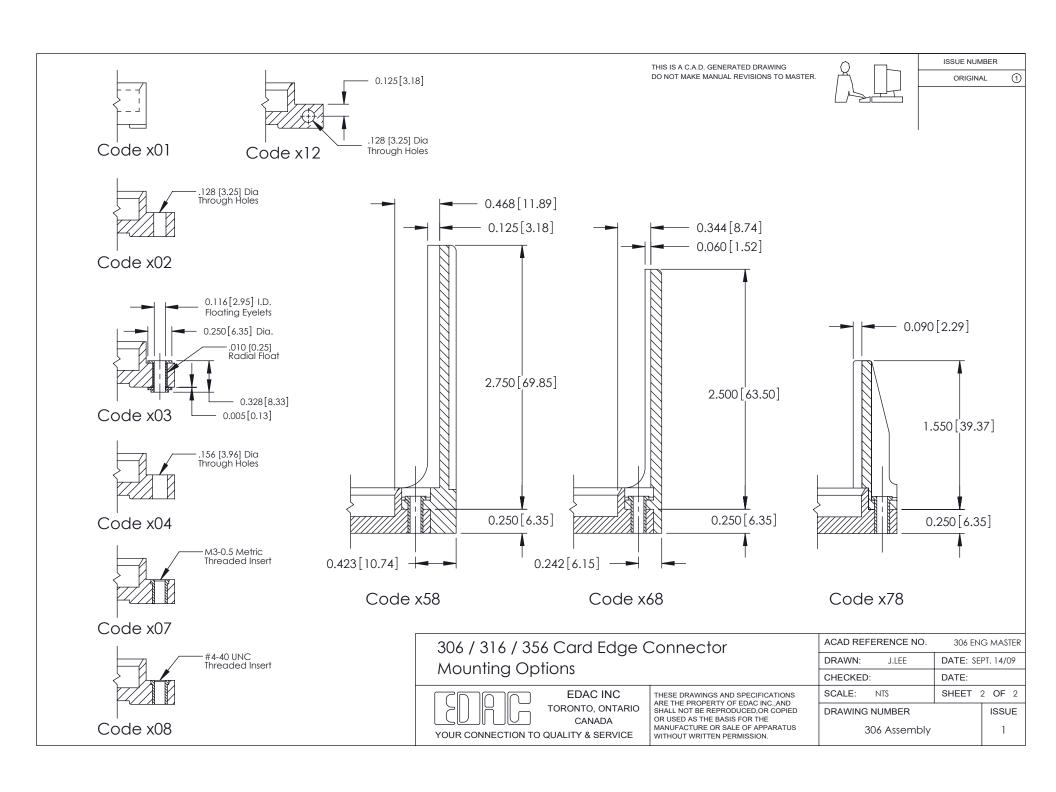

| see | Accompanying Pages      |
|-----|-------------------------|
| •   | <b>Mounting Options</b> |
|     |                         |