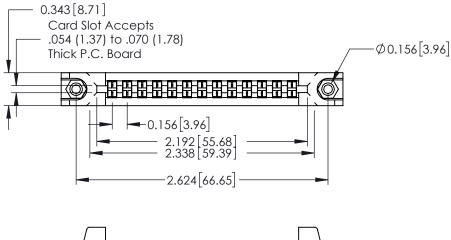

## **Mounting Option**

178-In-Line Card Guides

## **Contact Detail**

400-Wire Hole .087x.015(2.21x0.38) - Tail LG.=.282(7.16) .156 [3.96] Contact Spacing with Single Centreline Row

THIS IS A C.A.D. GENERATED DRAWING DO NOT MAKE MANUAL REVISIONS TO MASTER.