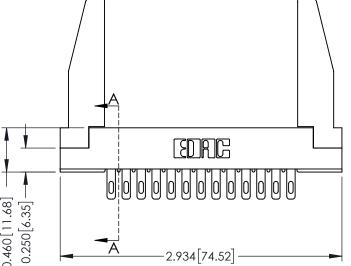

## **Contact Detail**

400-Wire Hole .087x.015(2.21x0.38) - Tail LG.=.282(7.16) .156 [3.96] Contact Spacing with Single Centreline Row

THIS IS A C.A.D. GENERATED DRAWING DO NOT MAKE MANUAL REVISIONS TO MASTER.