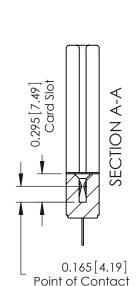

## **Contact Detail**

400-Wire Hole .087x.015(2.21x0.38) - Tail LG.=.282(7.16) .156 [3.96] Contact Spacing with Single Centreline Row

THIS IS A C.A.D. GENERATED DRAWING DO NOT MAKE MANUAL REVISIONS TO MASTER.