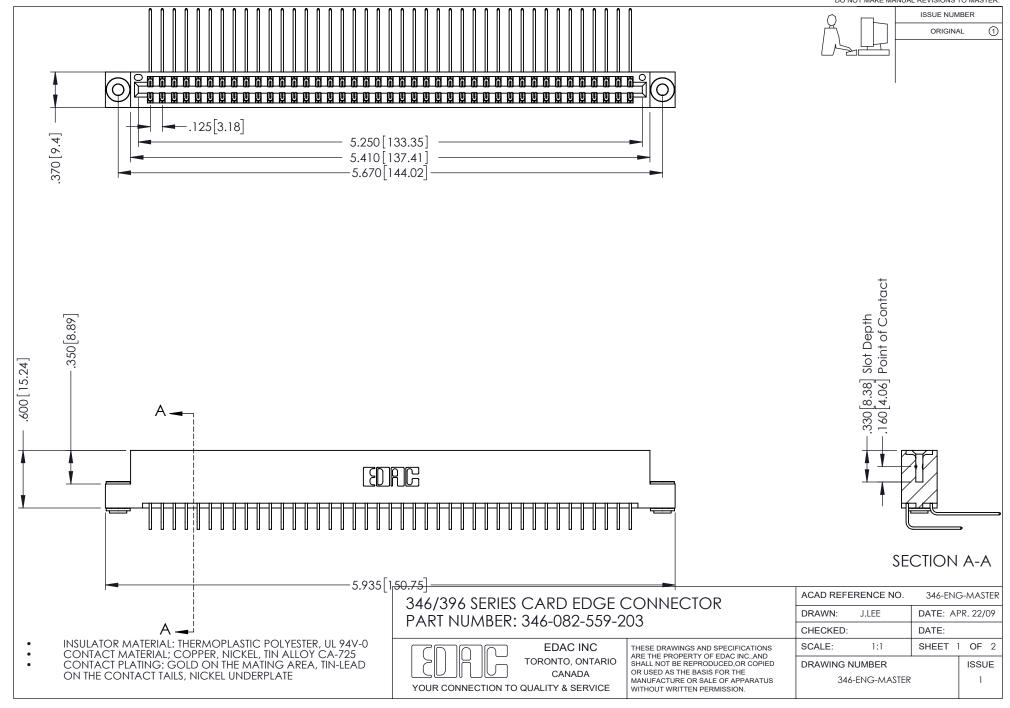

## **Contact Code 556**

INSULATOR MATERIAL: THERMOPLASTIC POLYESTER, UL 94V-0 CONTACT MATERIAL; COPPER, NICKEL, TIN ALLOY CA-725 CONTACT PLATING: GOLD ON THE MATING AREA, TIN-LEAD

ON THE CONTACT TAILS, NICKEL UNDERPLATE

## 346/396 SERIES CARD EDGE CONNECTOR CONTACT CODE 555,556,558,559,560 DIMENSIONS

YOUR CONNECTION TO QUALITY & SERVICE

**EDAC INC** TORONTO, ONTARIO CANADA

THESE DRAWINGS AND SPECIFICATIONS ARE THE PROPERTY OF EDAC INC.,AND SHALL NOT BE REPRODUCED, OR COPIED OR USED AS THE BASIS FOR THE MANUFACTURE OR SALE OF APPARATUS WITHOUT WRITTEN PERMISSION.