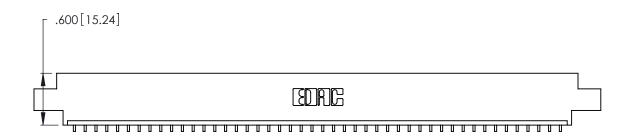

Contact Dimensions:
559-90 Degree Bend (Code 541 Contacts)
See Sheet 2 for Contact Code 555, 556, 558, 559, 560 Dimensions THIS IS A C.A.D. GENERATED DRAWING DO NOT MAKE MANUAL REVISIONS TO MASTER. -6.295 [159.89] 6.035 [153.29] 5.875 [149.23] .370 [9.4]

- INSULATOR MATERIAL: THERMOPLASTIC POLYESTER, UL 94V-0 CONTACT MATERIAL; COPPER, NICKEL, TIN ALLOY CA-725
- CONTACT PLATING: GOLD ON THE MATING AREA, TIN-LEAD ON THE CONTACT TAILS, NICKEL UNDERPLATE

| 346/396 SERIES CARD EDGE CONNECTOR |
|------------------------------------|
| PART NUMBER: 346-046-559-607       |

**EDAC INC** TORONTO, ONTARIO CANADA

THESE DRAWINGS AND SPECIFICATIONS ARE THE PROPERTY OF EDAC INC., AND SHALL NOT BE REPRODUCED, OR COPIED OR USED AS THE BASIS FOR THE MANUFACTURE OR SALE OF APPARATUS WITHOUT WRITTEN PERMISSION.