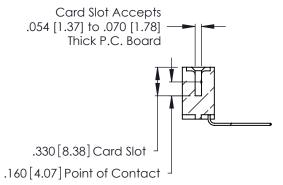

Contact Dimensions:
559-90 Degree Bend (Code 541 Contacts)
See Sheet 2 for Contact Code 555, 556, 558, 559, 560 Dimensions THIS IS A C.A.D. GENERATED DRAWING DO NOT MAKE MANUAL REVISIONS TO MASTER. -6.295 [159.89] 6.035 [153.29] 5.875 [149.23] .370 [9.4]

- INSULATOR MATERIAL: THERMOPLASTIC POLYESTER, UL 94V-0 CONTACT MATERIAL; COPPER, NICKEL, TIN ALLOY CA-725
- CONTACT PLATING: GOLD ON THE MATING AREA, TIN-LEAD ON THE CONTACT TAILS, NICKEL UNDERPLATE

| 346/396 SERIES CARD EDGE CONNECTOR |
|------------------------------------|
| PART NUMBER: 346-046-559-607       |