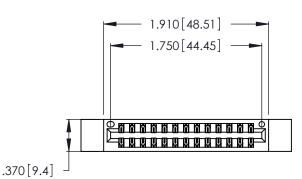

<u>Contact Dimensions:</u>
521-P.C. Tail .025 Sq. (0.64 Sq.) - Tail LG. =.150 (3.81)
.125 (3.18) Contact Spacing x .250 (6.35) Row Spacing

- INSULATOR MATERIAL: THERMOPLASTIC POLYESTER, UL 94V-0 CONTACT MATERIAL; COPPER, NICKEL, TIN\_ALLOY CA-725
- CONTACT PLATING: GOLD ON THE MATING AREA, TIN-LEAD ON THE CONTACT TAILS, NICKEL UNDERPLATE

THIS IS A C.A.D. GENERATED DRAWING DO NOT MAKE MANUAL REVISIONS TO MASTER.

| 346/396 SERIES CARD EDGE CONNECTOR |
|------------------------------------|
| PART NUMBER: 346-026-521-212       |

**EDAC INC** TORONTO, ONTARIO CANADA