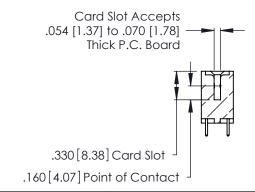

**Contact Code 560** 

INSULATOR MATERIAL: THERMOPLASTIC POLYESTER, UL 94V-0 CONTACT MATERIAL; COPPER, NICKEL, TIN ALLOY CA-725 CONTACT PLATING: GOLD ON THE MATING AREA, TIN-LEAD

ON THE CONTACT TAILS, NICKEL UNDERPLATE

346/396 SERIES CARD EDGE CONNECTOR CONTACT CODE 555,556,558,559,560 DIMENSIONS

YOUR CONNECTION TO QUALITY & SERVICE

**EDAC INC** TORONTO, ONTARIO CANADA

THESE DRAWINGS AND SPECIFICATIONS ARE THE PROPERTY OF EDAC INC.,AND SHALL NOT BE REPRODUCED, OR COPIED OR USED AS THE BASIS FOR THE MANUFACTURE OR SALE OF APPARATUS WITHOUT WRITTEN PERMISSION.