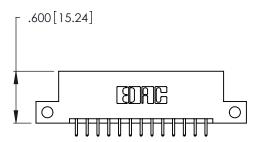

THIS IS A C.A.D. GENERATED DRAWING DO NOT MAKE MANUAL REVISIONS TO MASTER.

| 346/396 SERIES CARD EDGE CONNECTOR |
|------------------------------------|
| PART NUMBER: 346-026-521-212       |

**EDAC INC** TORONTO, ONTARIO CANADA

THESE DRAWINGS AND SPECIFICATIONS ARE THE PROPERTY OF EDAC INC., AND SHALL NOT BE REPRODUCED, OR COPIED OR USED AS THE BASIS FOR THE MANUFACTURE OR SALE OF APPARATUS WITHOUT WRITTEN PERMISSION.

| ACAD REFERENCE NO. |        | 346-ENG-MASTER |           |
|--------------------|--------|----------------|-----------|
| DRAWN:             | J.LEE  | DATE: AF       | PR. 22/09 |
| CHECKED:           |        | DATE:          |           |
| SCALE:             | N.T.S  | SHEET          | OF 2      |
| DRAWING N          | IUMBER |                | ISSUE     |
| 346-FNG-MASTER     |        |                | 1         |