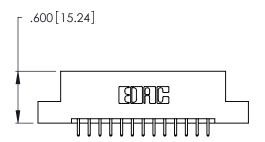

THIS IS A C.A.D. GENERATED DRAWING DO NOT MAKE MANUAL REVISIONS TO MASTER.

ISSUE NUMBER ORIGINAL 1

346/396 SERIES CARD EDGE CONNECTOR PART NUMBER: 346-026-521-207

**EDAC INC** TORONTO, ONTARIO CANADA

THESE DRAWINGS AND SPECIFICATIONS ARE THE PROPERTY OF EDAC INC.,AND SHALL NOT BE REPRODUCED, OR COPIED OR USED AS THE BASIS FOR THE MANUFACTURE OR SALE OF APPARATUS WITHOUT WRITTEN PERMISSION.