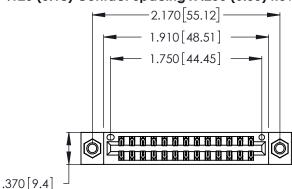

Contact Dimensions: 521-P.C. Tail .025 Sq. (0.64 Sq.) - Tail LG. =.150 (3.81) .125 (3.18) Contact Spacing x .250 (6.35) Row Spacing

- INSULATOR MATERIAL: THERMOPLASTIC POLYESTER, UL 94V-0 CONTACT MATERIAL; COPPER, NICKEL, TIN ALLOY CA-725
- CONTACT PLATING: GOLD ON THE MATING AREA, TIN-LEAD ON THE CONTACT TAILS, NICKEL UNDERPLATE

THIS IS A C.A.D. GENERATED DRAWING DO NOT MAKE MANUAL REVISIONS TO MASTER.

ISSUE NUMBER ORIGINAL 1

346/396 SERIES CARD EDGE CONNECTOR PART NUMBER: 346-026-521-207

**EDAC INC** TORONTO, ONTARIO CANADA

THESE DRAWINGS AND SPECIFICATIONS ARE THE PROPERTY OF EDAC INC.,AND SHALL NOT BE REPRODUCED, OR COPIED OR USED AS THE BASIS FOR THE MANUFACTURE OR SALE OF APPARATUS WITHOUT WRITTEN PERMISSION.