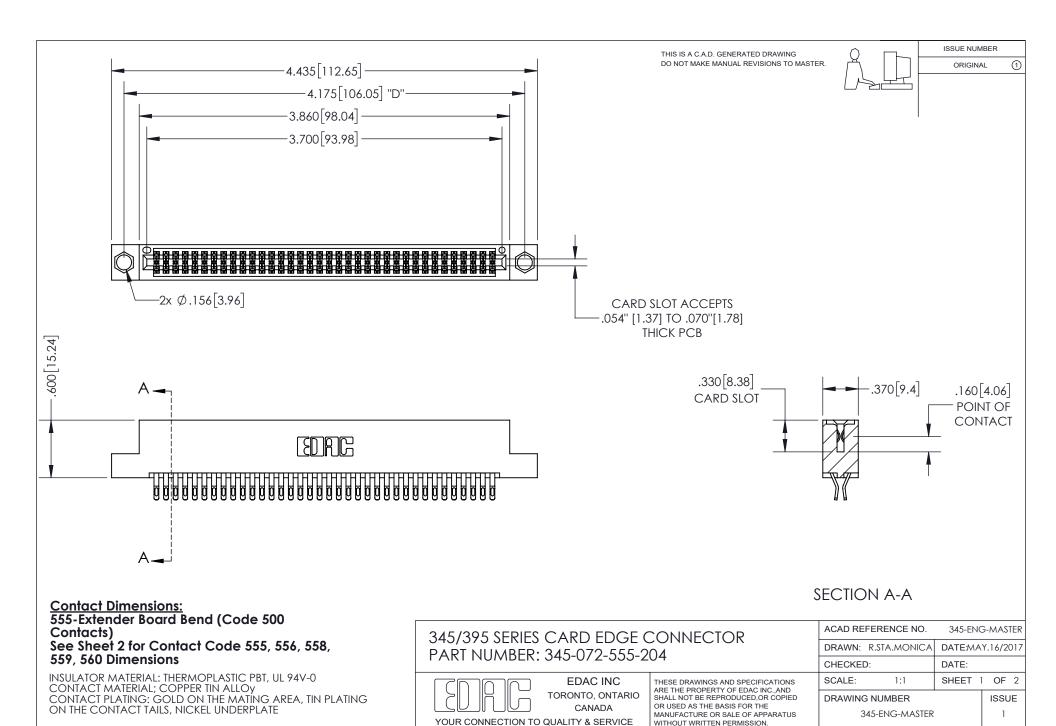

ISSUE NUMBER ORIGINAL

1

**Contact Code 558** 

**Contact Code 559** 

Contact Code 560

- INSULATOR MATERIAL: THERMOPLASTIC POLYESTER, UL 94V-0
- DAP MATERIAL AVAILABLE UPON REQUEST
- CONTACT MATERIAL; COPPER ALLOY

CONTACT PLATING: GOLD ON THE MATING AREA, TIN PLATING ON THE CONTACT TAILS, NICKEL UNDERPLATE

\*FOR ALL OTHER SPECIFICATIONS REFER TO SHEET 3\*

## 345/395 SERIES CARD EDGE CONNECTOR CONTACT CODE 555,556,558,559,560 DIMENSIONS

YOUR CONNECTION TO QUALITY & SERVICE

**EDAC INC** TORONTO, ONTARIO CANADA

THESE DRAWINGS AND SPECIFICATIONS ARE THE PROPERTY OF EDAC INC.,AND SHALL NOT BE REPRODUCED, OR COPIED OR USED AS THE BASIS FOR THE MANUFACTURE OR SALE OF APPARATUS WITHOUT WRITTEN PERMISSION.