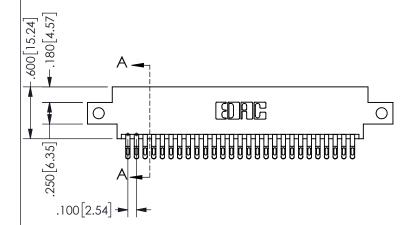

| 345/395 SERIES CARD EDGE CONNECTOR |
|------------------------------------|
| PART NUMBER: 345-054-555-812       |

YOUR CONNECTION TO QUALITY & SERVICE

**EDAC INC** TORONTO, ONTARIO CANADA

THESE DRAWINGS AND SPECIFICATIONS ARE THE PROPERTY OF EDAC INC.,AND SHALL NOT BE REPRODUCED, OR COPIED OR USED AS THE BASIS FOR THE MANUFACTURE OR SALE OF APPARATUS WITHOUT WRITTEN PERMISSION.

| ACAD RE        | FERENCE NO.  | 345-ENG-MASTER |           |
|----------------|--------------|----------------|-----------|
| DRAWN:         | R.STA.MONICA | DATEMA         | Y.16/2017 |
| CHECKED:       |              | DATE:          |           |
| SCALE:         | NTS          | SHEET          | OF 2      |
| DRAWING        | NUMBER       |                | ISSUE     |
| 345-ENG-MASTER |              |                | 1         |