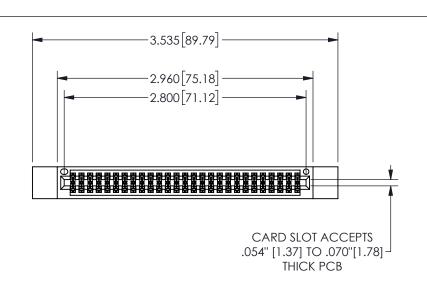

| 345/395 SERIES CARD EDGE CONNECTOR |
|------------------------------------|
| PART NUMBER: 345-054-555-812       |

YOUR CONNECTION TO QUALITY & SERVICE

**EDAC INC** TORONTO, ONTARIO CANADA

THESE DRAWINGS AND SPECIFICATIONS ARE THE PROPERTY OF EDAC INC.,AND SHALL NOT BE REPRODUCED, OR COPIED OR USED AS THE BASIS FOR THE MANUFACTURE OR SALE OF APPARATUS WITHOUT WRITTEN PERMISSION.

| ACAD RE        | FERENCE NO.  | 345-ENG-MASTER |           |
|----------------|--------------|----------------|-----------|
| DRAWN:         | R.STA.MONICA | DATEMA         | Y.16/2017 |
| CHECKED:       |              | DATE:          |           |
| SCALE:         | NTS          | SHEET          | OF 2      |
| DRAWING        | NUMBER       |                | ISSUE     |
| 345-ENG-MASTER |              |                | 1         |