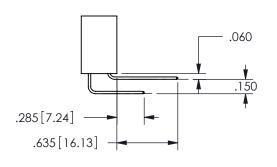

THIS IS A C.A.D. GENERATED DRAWING DO NOT MAKE MANUAL REVISIONS TO MASTER.

ISSUE NUMBER

ORIGINAL

1

.160 4.06 .330[8.38] POINT OF CARD SLOT CONTACT

<u>Contact Dimensions:</u>
555-Extender Board Bend (Code 500 Contacts)
See Sheet 2 for Contact Code 555, 556, 558, 559, 560 **Dimensions** 

SECTION A-A

ISSUE NUMBER ORIGINAL

1

**Contact Code 558** 

Contact Code 559

**Contact Code 560** 

INSULATOR MATERIAL: THERMOPLASTIC POLYESTER, UL 94V-0

DAP MATERIAL AVAILABLE UPON REQUEST

CONTACT MATERIAL; COPPER ALLOY

CONTACT PLATING: GOLD ON THE MATING AREA, TIN PLATING ON THE CONTACT TAILS, NICKEL UNDERPLATE

345/395 SERIES CARD EDGE CONNECTOR CONTACT CODE 555,556,558,559,560 DIMENSIONS